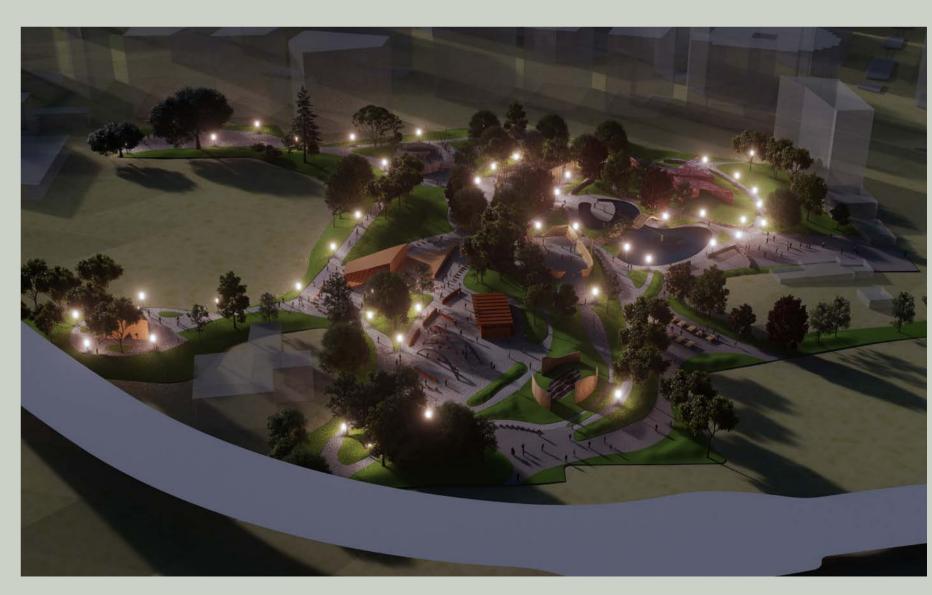

Type: Urban Landscape Size: 29000 m<sup>2</sup> / 312150 ft<sup>2</sup>

Client: Private

Location: Via Teulada, Rome, UK

Status: In progress

Omnide Role: Architect

The Park Street Teulada is located in the north-west of the city, the area is characterized by a dense urban fabric and crossed by urban roads.

To the north the site is surrounded by the green of MonteMario Nature Reserve with which it unites, to the south it borders with the city in close relationship with the

The surrounding area is dense and rich in infrastructure and suffers from the lack of public green spaces even though it spans from natural reserve.

# PROFESSIONAL PHYSICAL MODEL MAKING

Although the site is located next to a natural reserve, the surrounding area features dense and rich infrastructure which lacks in public green spaces. The park will act as an extension to the nearby natural reserve and promote an area where the locals can connect with the natural environment, as well as creating a strong point of interest to invite people from all over the city.