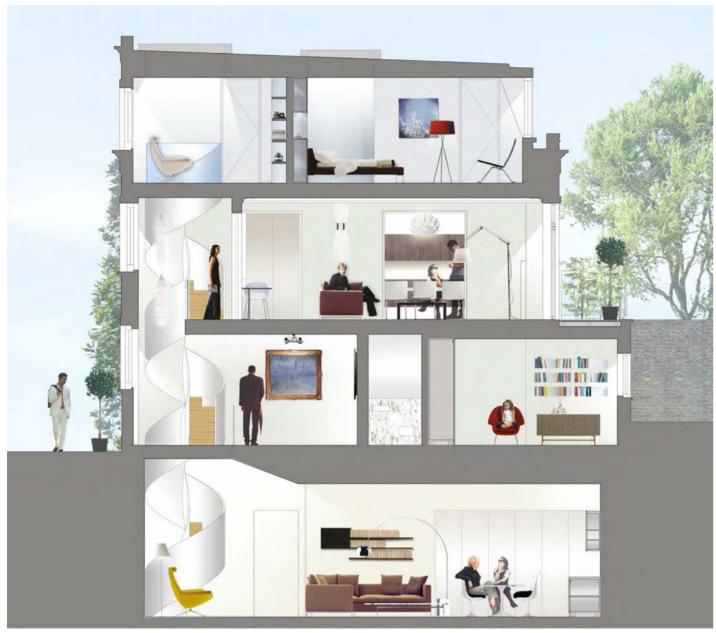

PRODUCT

LIGHTINGS FURNITURE

Year: 2015/2016

Client: Private

Type: Residential

Size: 222.5 m<sup>2</sup> / 2400 ft<sup>2</sup>

Location: Hammersmith, London, UK

Structural Engineer: Clancy Consulting

Status: Completed

Contractor: Auxonia

Omnide Role: Architect & Project management

Ground Floor Extension & back yard garden designs

First Floor Plan

#### SUSTAINABLE

Ravenscourt House is a Building of Merit, located in Hammersmith, West London. It is created by combining two apartments into one single home to accommodate four bedrooms and a 40 m² extension towards the garden. Ravenscourt House was designed around a young family with two children. The client envisioned a playful and innovative home with a huge living space for children and parents to enjoy time together. We took care of every single detail of the house from inception to completion extending the house on the first floor and rear garden.

#### NATURAL

It was essential for us that the juxtaposition between the new and the old would be readable. We wanted our contemporary design to highlight the existing and also the new extension.

Since the property is a Building of Merit, we made a conscious decision to showcase and appreciate the nature of the building. We exposed existing textures such as the original bricks and concrete walls, thus creating contrast with the new materials such as the beams in the living space which have been exposed, again to show all materials in their most natural state.