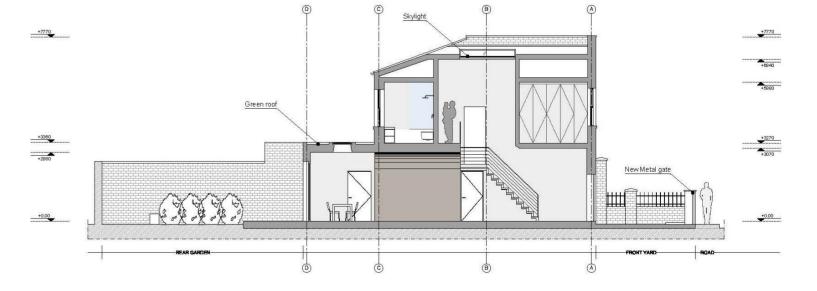

PRODUCT

LIGHTINGS FURNITURE

Year: 2015/2016

Client: Private

Type: Residential

Size: 222.5 m<sup>2</sup> / 2400 ft<sup>2</sup>

Location: Hammersmith, London, UK

Structural Engineer: Clancy Consulting

Status: Completed

Contractor: Auxonia

Omnide Role: Architect & Project management

Ground Floor Extension & back yard garden designs

First Floor Plan

#### SUSTAINABLE

Ravenscourt House is a Building of Merit, located in Hammersmith, West London. It is created by combining two apartments into one single home to accommodate four bedrooms and a 40 m² extension towards the garden. Ravenscourt House was designed around a young family with two children. The client envisioned a playful and innovative home with a huge living space for children and parents to enjoy time together. We took care of every single detail of the house from inception to completion extending the house on the first floor and rear garden.

#### NATURAL

It was essential for us that the juxtaposition between the new and the old would be readable. We wanted our contemporary design to highlight the existing and also the new extension.

Since the property is a Building of Merit, we made a conscious decision to showcase and appreciate the nature of the building. We exposed existing textures such as the original bricks and concrete walls, thus creating contrast with the new materials such as the beams in the living space which have been exposed, again to show all materials in their most natural state.