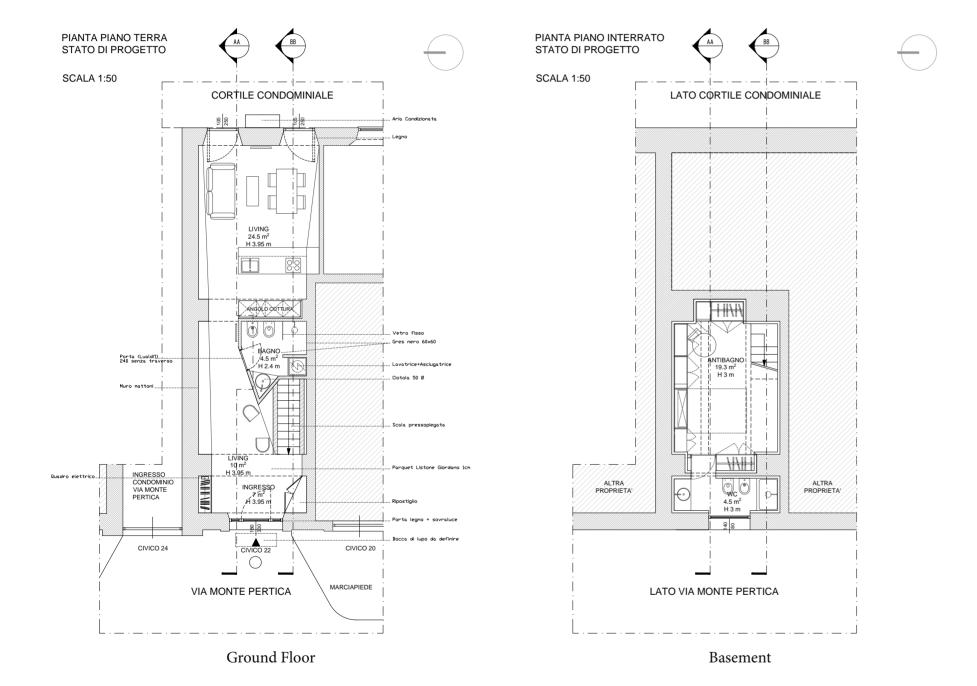

Location: Via Marini, Rome, Italy

**Type:** Residential

Status: Completed

Client: Private Omnide Role: Architect & Project management

Size: 233m<sup>2</sup>

**Proposed Floor Plan** 

**Living Room** 

Kitchen Dining Area