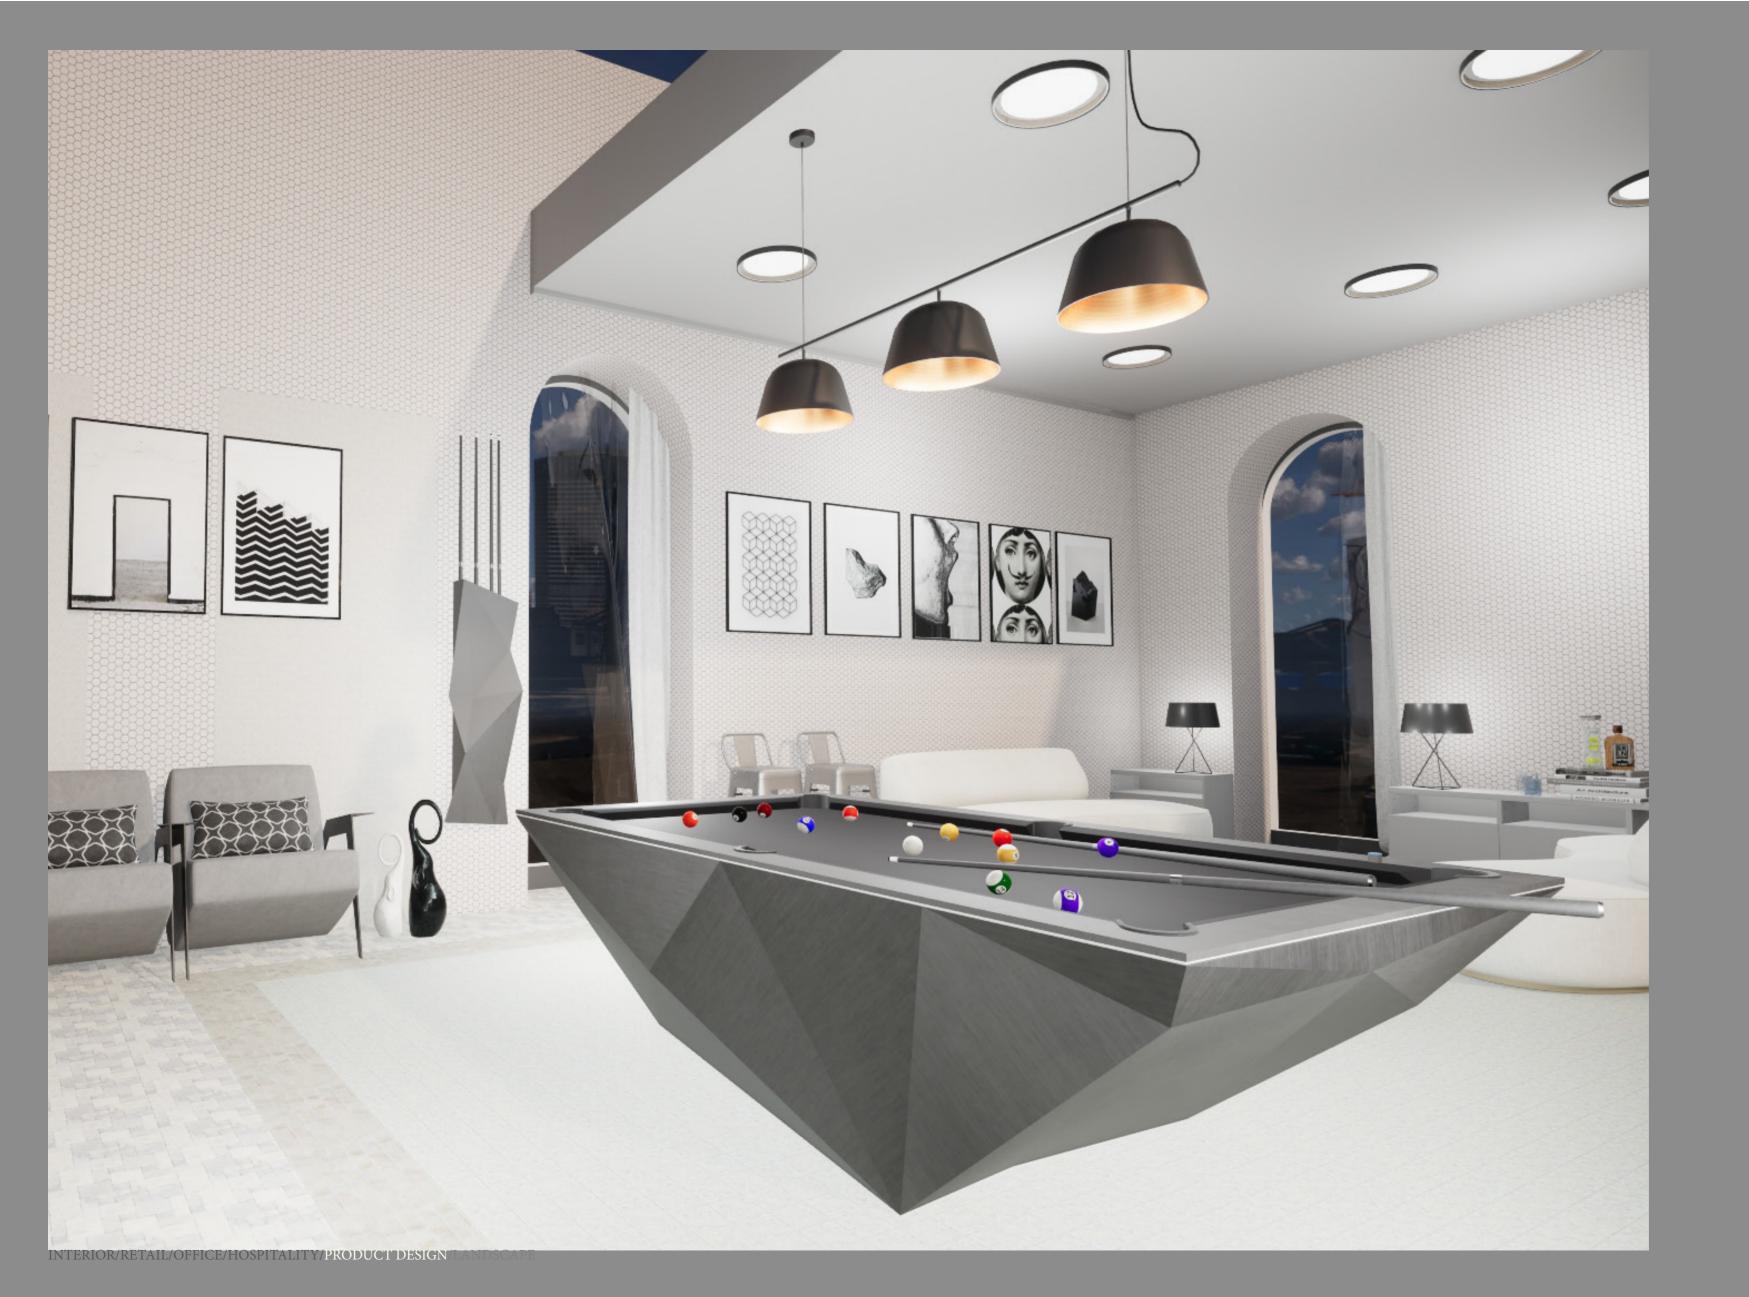

### FINISHES

Type: Light

Technique: Brass, paper Omnide Role: Designer

LUCE LIGHT

BELSIZE OFFICE

POOL TABLE

FURNITURE