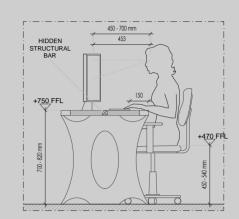

ECOLOGICAL

Size: 222.5 m<sup>2</sup> / 2400 ft<sup>2</sup>

Location: Liverpool Street, London, UK

Omnide Role: Architect, Project management

First Floor Plan

Third Floor Plan

Omnide designed and project managed the office renovation for Capelli. Omnide nicely used colours and sustainable material which transformed an abandoned office into a fashionable and minimalist office.