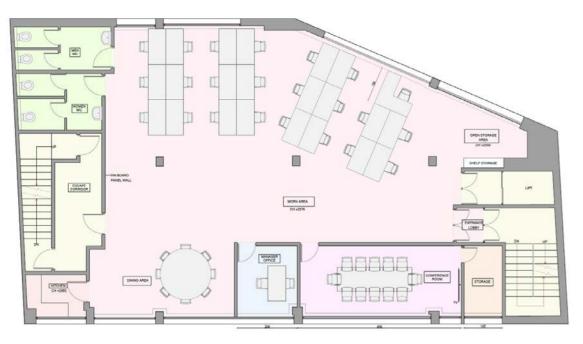

ECOLOGICAL

Size: 222.5 m<sup>2</sup> / 2400 ft<sup>2</sup>

Location: Liverpool Street, London, UK

Omnide Role: Architect, Project management

First Floor Plan

Third Floor Plan

Omnide designed and project managed the office renovation for Capelli. Omnide nicely used colours and sustainable material which transformed an abandoned office into a fashionable and minimalist office.