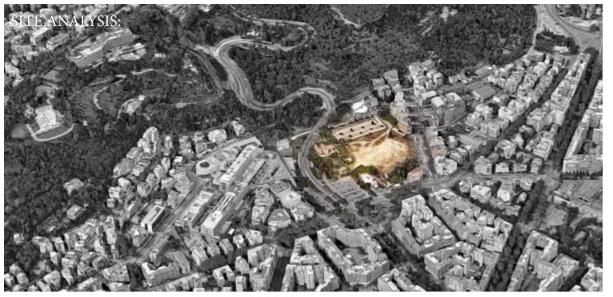

Type: Urban Landscape Size: 29000 m<sup>2</sup> / 312150 ft<sup>2</sup>

Client: Private

Location: Via Teulada, Rome, UK

Status: In progress

Omnide Role: Architect

The Park Street Teulada is located in the north-west of the city, the area is characterized by a dense urban fabric and crossed by urban roads.

To the north the site is surrounded by the green of MonteMario Nature Reserve with which it unites, to the south it borders with the city in close relationship with the

The surrounding area is dense and rich in infrastructure and suffers from the lack of public green spaces even though it spans from natural reserve.