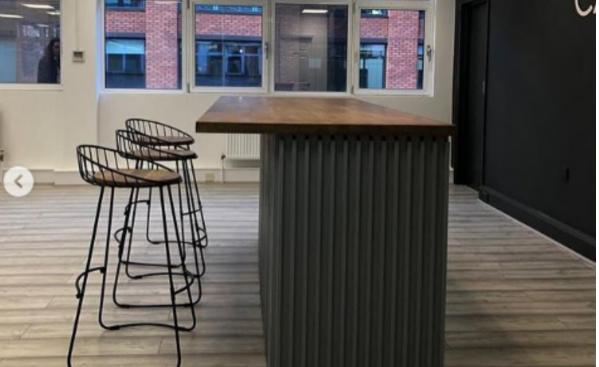

ECOLOGICAL

Size: 222.5 m<sup>2</sup> / 2400 ft<sup>2</sup>

Location: Liverpool Street, London, UK

Omnide Role: Architect, Project management

First Floor Plan

Third Floor Plan

Omnide designed and project managed the office renovation for Capelli. Omnide nicely used colours and sustainable material which transformed an abandoned office into a fashionable and minimalist office.