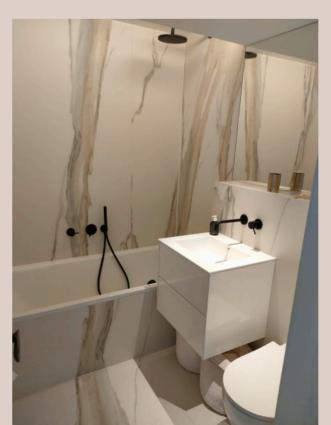

Client: Private

Type: Residential

Size: 120 m<sup>2</sup>

Location: Flat 33, 61 Wapping Wall, Merchant Court, London

Contractor: Lombardo

Completed

Omnide Role: Architect & Project management

Floor Plan

Section AA

Section BB

#### THE USE OF LIGHT

Omnide dismissed the boundary between living room, office, diningroom and kitchen to create a open space that can make all of these functional space under the natural sunlight.

#### NATURAL

The materiality choosing for the interior Omnide chose the wooden floor and chosed to expose the beam and the brick facade which keeps the building's own characteristic and the renovation makes it have temporary and more leisure for the residents.

The furniture choosing of the merchant court 33 more approach the modern aethestic and a sustainable lifestyle principle. The whole flat's furniture is decent and stylish.

LEISURE

Size: 120 m<sup>2</sup>