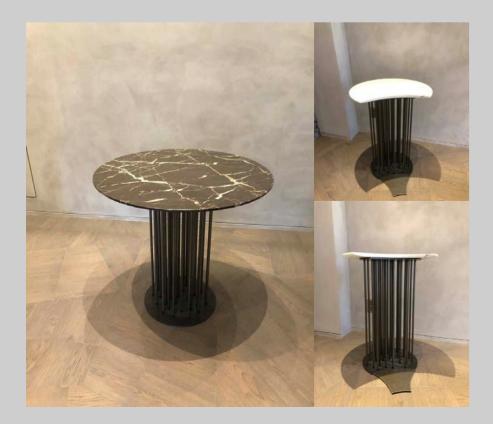

### BENCH AND COFFEE TABLE:

SENAPE LEATHER

CONFERENCE ROOM TABLE:

MARBLE SIDE TABLE:

OFFICE DESK:

Year: 2018

Type: Furniture Omnide Role: Designer

BELSIZE OFFICE