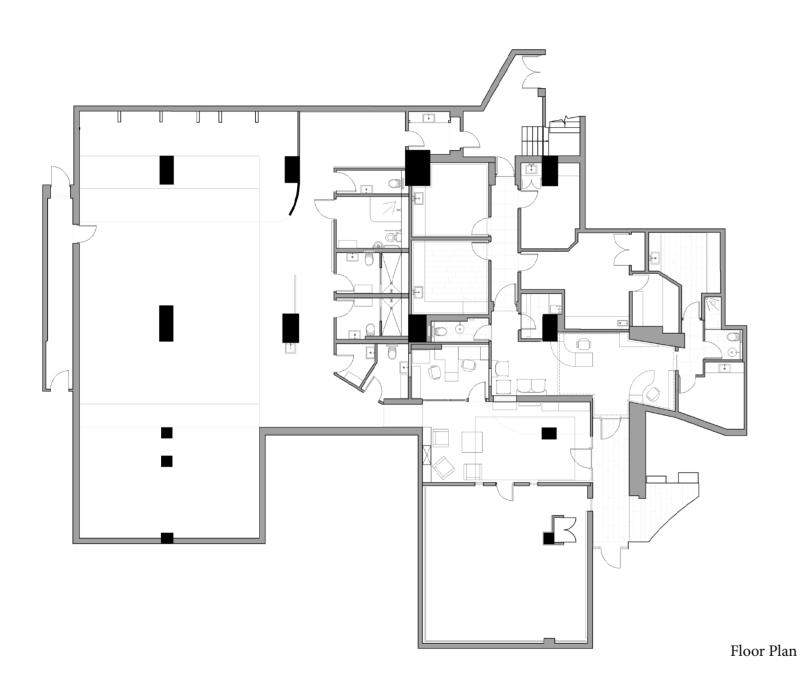

Client: Private

Type: Residential

Size: 120 m<sup>2</sup>

Location: Flat 33, 61 Wapping Wall, Merchant Court, London

Contractor: Lombardo

Completed

Omnide Role: Architect & Project management

Floor Plan

Section AA

Section BB