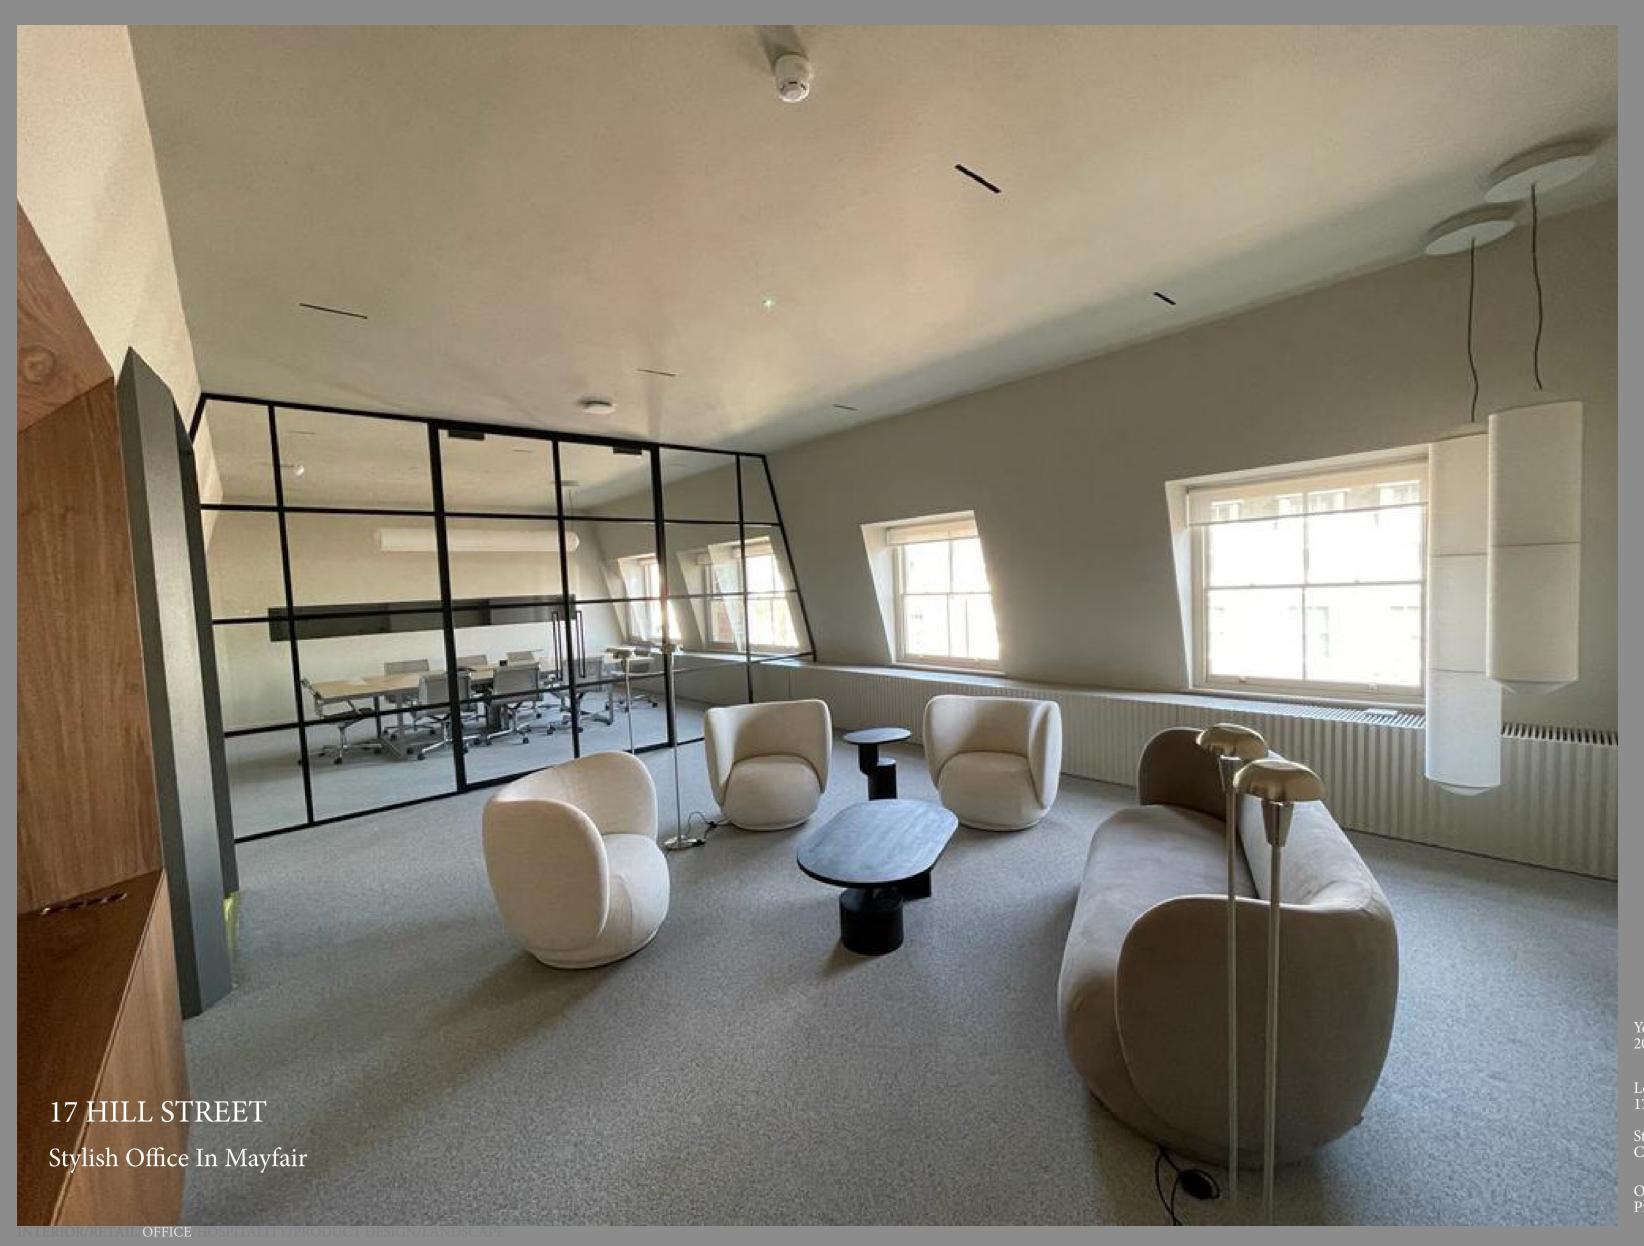

Location: 17 Hill Street, Mayfair, London, UK

Status: Complete

Omnide Role: Project management

Floor Plan

Renders

# PEACEFUL

Omnide did the project management of the Hill Street office which includes the full fitting out of office accomodation at 4th floor level and reconfiguration of layout and new services to existing office space in existing commercial building.

# AUSTERE

The overall creamy white coloured interior creates a tranquil and peaceful atmosphere in the office design. The pending lights and walllights has enhanced the overall aesthestica and nicely collaborated with spotlights.