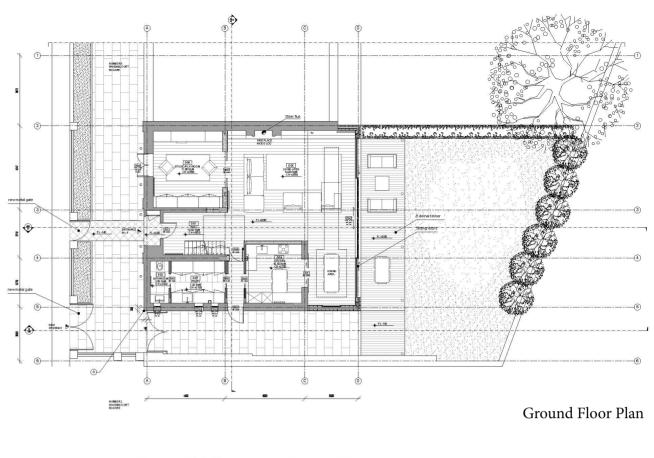

Status: Completed

Contractor: Auxonia

Omnide Role: Architect & Project management

Ground Floor Extension & back yard garden designs

First Floor Plan

#### SUSTAINABLE

Ravenscourt House is a Building of Merit, located in Hammersmith, West London. It is created by combining two apartments into one single home to accommodate four bedrooms and a 40 m² extension towards the garden. Ravenscourt House was designed around a young family with two children. The client envisioned a playful and innovative home with a huge living space for children and parents to enjoy time together. We took care of every single detail of the house from inception to completion extending the house on the first floor and rear garden.

#### NATURAL

It was essential for us that the juxtaposition between the new and the old would be readable. We wanted our contemporary design to highlight the existing and also the new extension.

Since the property is a Building of Merit, we made a conscious decision to showcase and appreciate the nature of the building. We exposed existing textures such as the original bricks and concrete walls, thus creating contrast with the new materials such as the beams in the living space which have been exposed, again to show all materials in their most natural state.