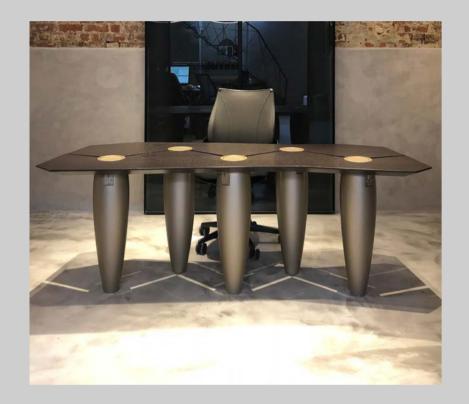

### BENCH AND COFFEE TABLE:

SENAPE LEATHER

CONFERENCE ROOM TABLE:

MARBLE SIDE TABLE:

OFFICE DESK:

Year: 2018

Type: Furniture Omnide Role: Designer

BELSIZE OFFICE