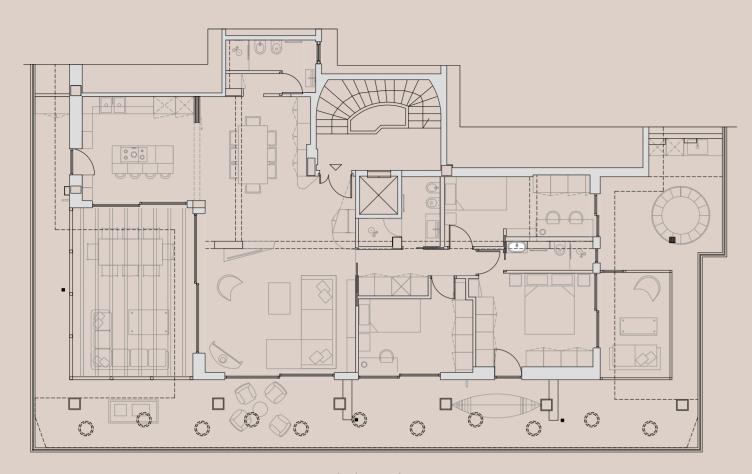

Location: Via Marini, Rome, Italy

**Type:** Residential

Status: Completed

Client: Private Omnide Role: Architect & Project management

Size: 233m<sup>2</sup>

**Proposed Floor Plan** 

**Living Room** 

Kitchen Dining Area