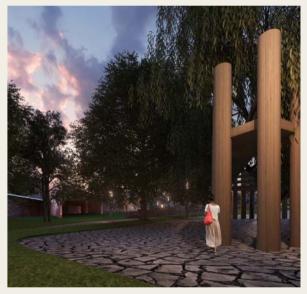

Type: Urban Landscape Size: 29000 m<sup>2</sup> / 312150 ft<sup>2</sup>

Client: Private

Location: Via Teulada, Rome, UK

Status: In progress

Omnide Role: Architect

The Park Street Teulada is located in the north-west of the city, the area is characterized by a dense urban fabric and crossed by urban roads.

To the north the site is surrounded by the green of MonteMario Nature Reserve with which it unites, to the south it borders with the city in close relationship with the

The surrounding area is dense and rich in infrastructure and suffers from the lack of public green spaces even though it spans from natural reserve.

## CONCEPT GENERATING PROCESS:

Phase 1 - Identify the Area

Phase 2 - Identify the functions

Phase 3 - Build the pathway around the functional areas

Phase 4 - Establish 30% as green area

# KEY:

- 1 MAIN ENTRANCE 2 PEDESTRIAN ENTRANCE
- 3 KIDS PLAY AREA
- 4 KIDS PLAY AREA
- 5 EXHIBITION HALL
- 6 LAKE

- 6 LAKE
  7 BRIDGE
  8 SCULPTURE
  9 PLAY AREA (PING PONG)
  10 PUBLIC FARM
  11 CAFE'
  12 CINEMA

- 13 EXHIBITION HALL
- 14 KIDS PLAY AREA

# PROFESSIONAL PHYSICAL MODEL MAKING

Although the site is located next to a natural reserve, the surrounding area features dense and rich infrastructure which lacks in public green spaces. The park will act as an extension to the nearby natural reserve and promote an area where the locals can connect with the natural environment, as well as creating a strong point of interest to invite people from all over the city.