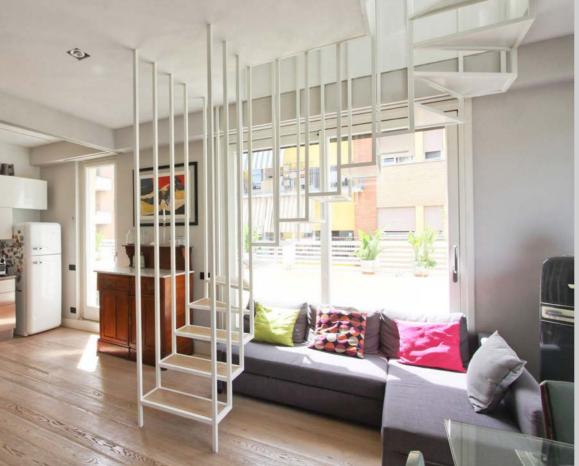

Client: Private

Type: Residential

Size: 120 m<sup>2</sup>

Location: Flat 33, 61 Wapping Wall, Merchant Court, London

Contractor: Lombardo

Completed

Omnide Role: Architect & Project management

Floor Plan

Section AA

Section BB

#### THE USE OF LIGHT

Omnide dismissed the boundary between living room, office, diningroom and kitchen to create a open space that can make all of these functional space under the natural sunlight.

#### NATURAL

The materiality choosing for the interior Omnide chose the wooden floor and chosed to expose the beam and the brick facade which keeps the building's own characteristic and the renovation makes it have temporary and more leisure for the residents.

The furniture choosing of the merchant court 33 more approach the modern aethestic and a sustainable lifestyle principle. The whole flat's furniture is decent and stylish.

LEISURE

Size: 120 m<sup>2</sup>

CUPBOARD:

STAIRCASE

96 Belsize Ln, Belsize Park London NW3 5BE UK

T: +44 (0) 20 3475 9456 W: www.omnide.com E: admin@omnide.com