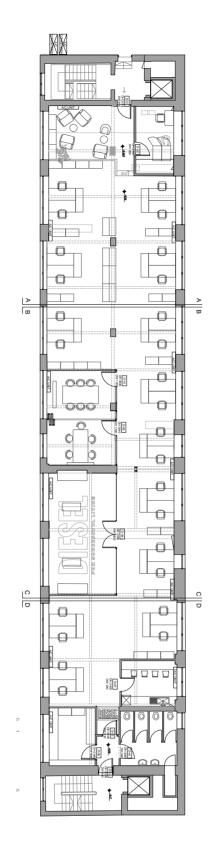

Year: 2022 Client: Private

Size: 150 m<sup>2</sup> Type: Office

Location: Kings Cross, London, UK

Status: Completed

Omnide Role: Architect, Project management

Floor Plan

Diesel is a world famous Italian retail clothing company. Diesel King's Cross office is the first offical office for Diesel London. Omnide is the uk local partner responsible to gather and supervise the construction of the shop to completion.