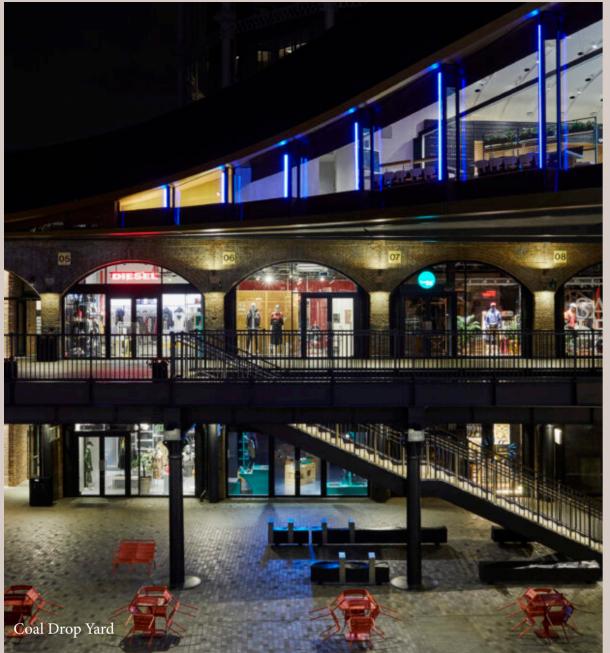

Client: Diesel

Type: Commercial Retail

Size: Varies

Location: Coal Drop Yard, Carnaby Street, London, Bicester, Liverpool

Status: Completed

Onnide Role: Project Management

Diesel S.p.A. is an Italian retail clothing company, located in Breganze, Italy. Omnide is the UK local partner responsible to gather and supervise the construction of all the shops to completion.