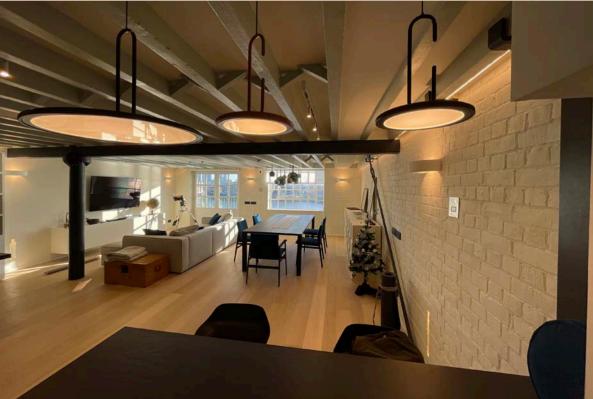

#### THE USE OF LIGHT

Omnide dismissed the boundary between living room, office, diningroom and kitchen to create a open space that can make all of these functional space under the natural sunlight.

#### NATURAL

The materiality choosing for the interior Omnide chose the wooden floor and chosed to expose the beam and the brick facade which keeps the building's own characteristic and the renovation makes it have temporary and more leisure for the residents.

The furniture choosing of the merchant court 33 more approach the modern aethestic and a sustainable lifestyle principle. The whole flat's furniture is decent and stylish.

LEISURE

Size: 120 m<sup>2</sup>