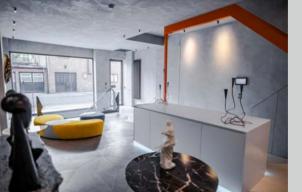

#### **Ground Floor**

Basement

96 Belsize Lane is a two floors, 100m2 office space conceived as a laboratory where Art, Design and Architecture live together.

We designed a space to convert an existing accountant space into an architect office but with the possibility to involve the local community to visit the office during events, talk and exhibitions. This to uplift the social life of the street and to create interest from people in arts and design.

The new workspace brings together the finest products from a selection of skilled craftsmen to create a space made of a mix of different finishes, such as marble, wood, cement, steel. Unique elements characterize each space and every single component of Belsize Lane project was specifically designed by Omnide.

The environment is all managed by an automated system which you can set and control the intensity and colour of the spotlight, the sound and video system, cooling and heating system, ventilation system, alarm system, and the CCTV.