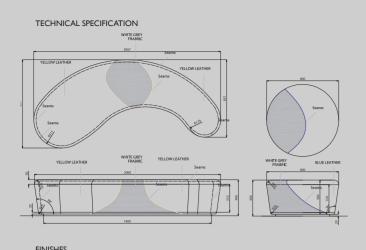

### BENCH AND COFFEE TABLE:

SENAPE LEATHER

CONFERENCE ROOM TABLE:

MARBLE SIDE TABLE:

OFFICE DESK:

Year: 2018

Type: Furniture Omnide Role: Designer

BELSIZE OFFICE