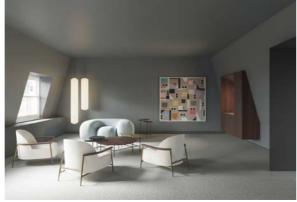

#### **Ground Floor**

Basement

96 Belsize Lane is a two floors, 100m2 office space conceived as a laboratory where Art, Design and Architecture live together.

We designed a space to convert an existing accountant space into an architect office but with the possibility to involve the local community to visit the office during events, talk and exhibitions. This to uplift the social life of the street and to create interest from people in arts and design.

The new workspace brings together the finest products from a selection of skilled craftsmen to create a space made of a mix of different finishes, such as marble, wood, cement, steel. Unique elements characterize each space and every single component of Belsize Lane project was specifically designed by Omnide.

The environment is all managed by an automated system which you can set and control the intensity and colour of the spotlight, the sound and video system, cooling and heating system, ventilation system, alarm system, and the CCTV.