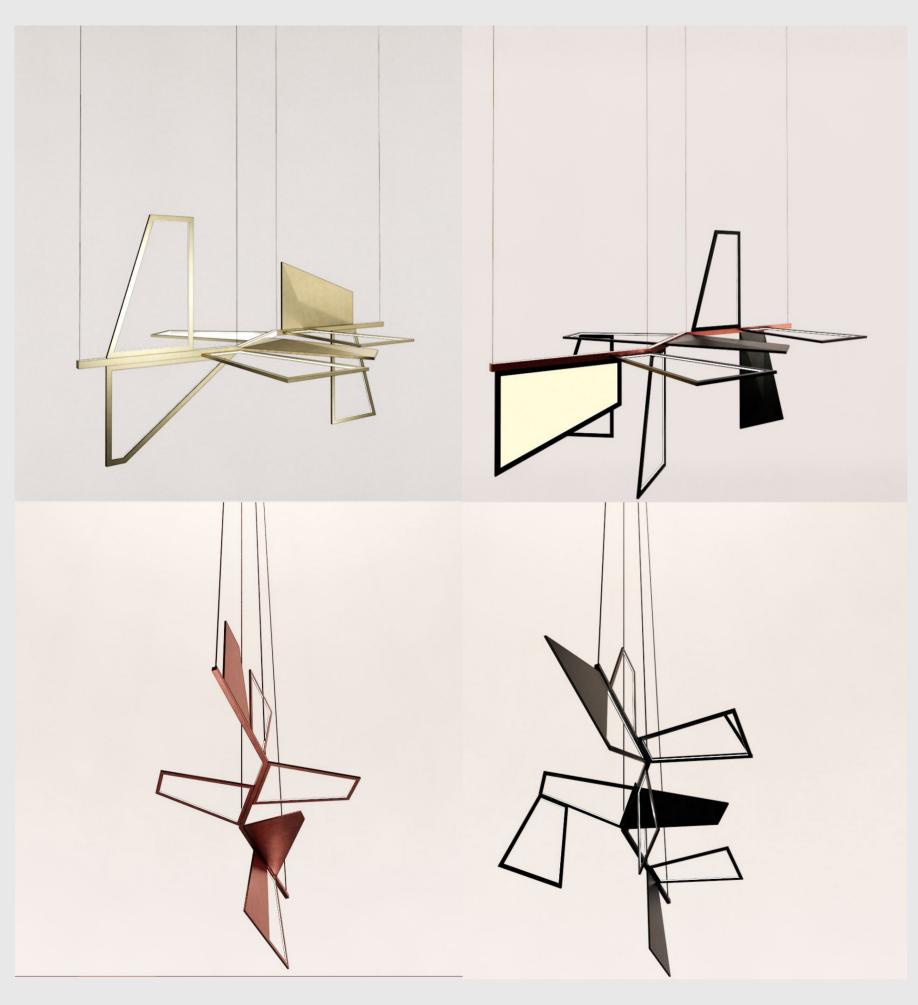

LIGHT

LAMP no. 1

by ALFONSO MARIA ISONZO

DESCRIOZIONE MANCANTE E NOME LAMPADA DA CONFERMARE PREZZO DA CONFERMARE

DIMENSIONS: HEIGHT 59cm

### FINISHES

OUTSIDE: OXIDIZED INSIDE: COPPER COPPER

LAMP no. 3 by ALFONSO MARIA ISONZO

DESCRIOZIONE MANCANTE E NOME LAMPADA DA CONFERMARE PREZZO DA CONFERMARE

DIMENSIONS: HEIGHT 59cm

### FINISHES

OUTSIDE & INSIDE: OXI-DIZED COPPER

LAMP no. 5 by ALFONSO MARIA ISONZO

DESCRIOZIONE MANCANTE E NOME LAMPADA DA CONFERMARE PREZZO DA CONFERMARE

DIMENSIONS: HEIGHT 59cm

### FINISHES

OUTSIDE: OXIDIZED INSIDE: COPPER COPPER

Type: Light

### LAMP no. 2 by ALFONSO MARIA ISONZO

DESCRIOZIONE MANCANTE E NOME LAMPADA DA CONFERMARE PREZZO DA CONFERMARE

DIMENSIONS: HEIGHT 59cm

### FINISHES

OUTSIDE & INSIDE: OXI-DIZED COPPER

### LAMP no. 4 by ALFONSO MARIA ISONZO

DESCRIOZIONE MANCANTE E NOME LAMPADA DA CONFERMARE PREZZO DA CONFERMARE

DIMENSIONS: HEIGHT 59cm

### LAMP no. 6 by ALFONSO MARIA ISONZO

DESCRIOZIONE MANCANTE E NOME LAMPADA DA CONFERMARE PREZZO DA CONFERMARE

DIMENSIONS: HEIGHT 59cm

### FINISHES

Type: Light

Technique: Brass, paper Omnide Role: Designer

LUCE LIGHT

BELSIZE OFFICE

POOL TABLE

FURNITURE