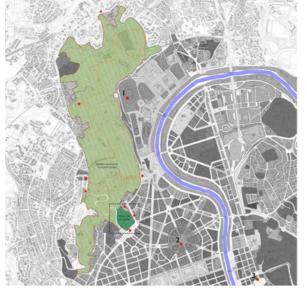

To the north the site is surrounded by the green of MonteMario Nature Reserve with which it unites, to the south it borders with the city in close relationship with the

The surrounding area is dense and rich in infrastructure and suffers from the lack of public green spaces even though it spans from natural reserve.