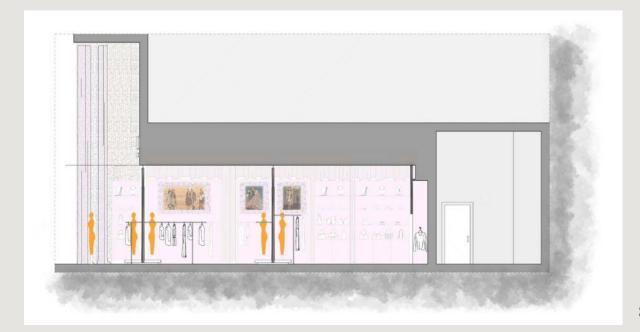

Year: Client: Twinset Milano

Type: Commercial Reatail Size: 130m<sup>2</sup> / 1369 ft<sup>2</sup>

Location: King's Road, Westfield, London, UK

Status: Completed

Omnide Role: Strategy, Design, Project Management