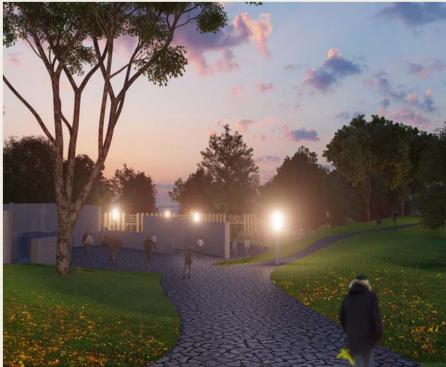

Type: Urban Landscape Size: 29000 m<sup>2</sup> / 312150 ft<sup>2</sup>

Client: Private

Location: Via Teulada, Rome, UK

Status: In progress

Omnide Role: Architect

The Park Street Teulada is located in the north-west of the city, the area is characterized by a dense urban fabric and crossed by urban roads.

To the north the site is surrounded by the green of MonteMario Nature Reserve with which it unites, to the south it borders with the city in close relationship with the

The surrounding area is dense and rich in infrastructure and suffers from the lack of public green spaces even though it spans from natural reserve.

## CONCEPT GENERATING PROCESS:

Phase 1 - Identify the Area

Phase 2 - Identify the functions

Phase 3 - Build the pathway around the functional areas

Phase 4 - Establish 30% as green area

# KEY:

- 1 MAIN ENTRANCE 2 PEDESTRIAN ENTRANCE
- 3 KIDS PLAY AREA
- 4 KIDS PLAY AREA
- 5 EXHIBITION HALL
- 6 LAKE

- 6 LAKE
  7 BRIDGE
  8 SCULPTURE
  9 PLAY AREA (PING PONG)
  10 PUBLIC FARM
  11 CAFE'
  12 CINEMA

- 13 EXHIBITION HALL
- 14 KIDS PLAY AREA

# PROFESSIONAL PHYSICAL MODEL MAKING

Although the site is located next to a natural reserve, the surrounding area features dense and rich infrastructure which lacks in public green spaces. The park will act as an extension to the nearby natural reserve and promote an area where the locals can connect with the natural environment, as well as creating a strong point of interest to invite people from all over the city.