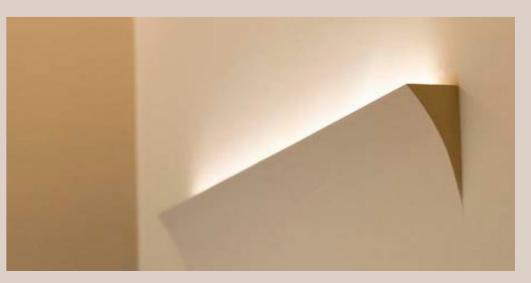

### FINISHES

Type: Light

Technique: Brass, paper Omnide Role: Designer

LUCE LIGHT

BELSIZE OFFICE

POOL TABLE

FURNITURE