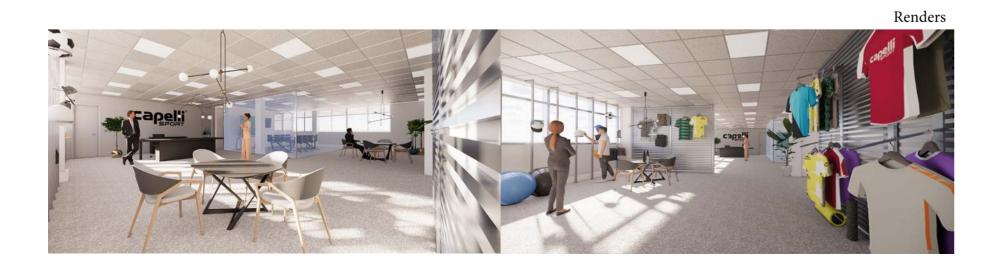

ECOLOGICAL

Size: 222.5 m<sup>2</sup> / 2400 ft<sup>2</sup>

Location: Liverpool Street, London, UK

Omnide Role: Architect, Project management

First Floor Plan

Third Floor Plan

Omnide designed and project managed the office renovation for Capelli. Omnide nicely used colours and sustainable material which transformed an abandoned office into a fashionable and minimalist office.