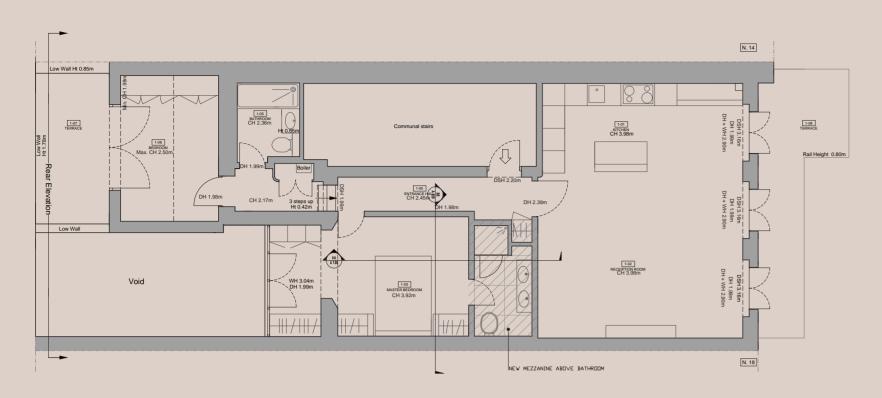

ear:

Location: Cranley Gardens, London

Type: Residential Grade II listed building

Client: Private

Contractor: Ilariacastagna

Status: Completed

Size: 120 m<sup>2</sup> Omnide Role: Architect & Project manage-

Situated in London Sw7,
Cranley Gardens flat is one
the latest residential projects
as a listed grade II building we
completed with the collaboration
of ilariacastagna and
belgraviaprestige

As architects we were asked to make sure the client intention would have been approved and progressed to construction.

Modernising the property entailed a good selection of materials, furniture and details creating a great harmony to period details of the flat.

The result is a contemporary and functional look for this property