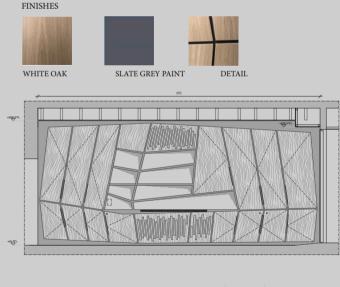

#### **Ground Floor**

Basement

96 Belsize Lane is a two floors, 100m2 office space conceived as a laboratory where Art, Design and Architecture live together.

We designed a space to convert an existing accountant space into an architect office but with the possibility to involve the local community to visit the office during events, talk and exhibitions. This to uplift the social life of the street and to create interest from people in arts and design.

The new workspace brings together the finest products from a selection of skilled craftsmen to create a space made of a mix of different finishes, such as marble, wood, cement, steel. Unique elements characterize each space and every single component of Belsize Lane project was specifically designed by Omnide.