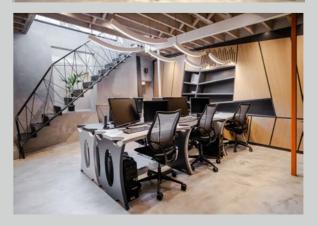

#### **Ground Floor**

Basement

96 Belsize Lane is a two floors, 100m2 office space conceived as a laboratory where Art, Design and Architecture live together.

We designed a space to convert an existing accountant space into an architect office but with the possibility to involve the local community to visit the office during events, talk and exhibitions. This to uplift the social life of the street and to create interest from people in arts and design.

The new workspace brings together the finest products from a selection of skilled craftsmen to create a space made of a mix of different finishes, such as marble, wood, cement, steel. Unique elements characterize each space and every single component of Belsize Lane project was specifically designed by Omnide.