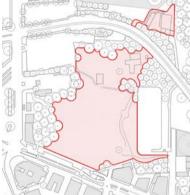

Type: Urban Landscape Size: 29000 m<sup>2</sup> / 312150 ft<sup>2</sup>

Client: Private

Location: Via Teulada, Rome, UK

Status: In progress

Omnide Role: Architect

The Park Street Teulada is located in the north-west of the city, the area is characterized by a dense urban fabric and crossed by urban roads.

To the north the site is surrounded by the green of MonteMario Nature Reserve with which it unites, to the south it borders with the city in close relationship with the

The surrounding area is dense and rich in infrastructure and suffers from the lack of public green spaces even though it spans from natural reserve.