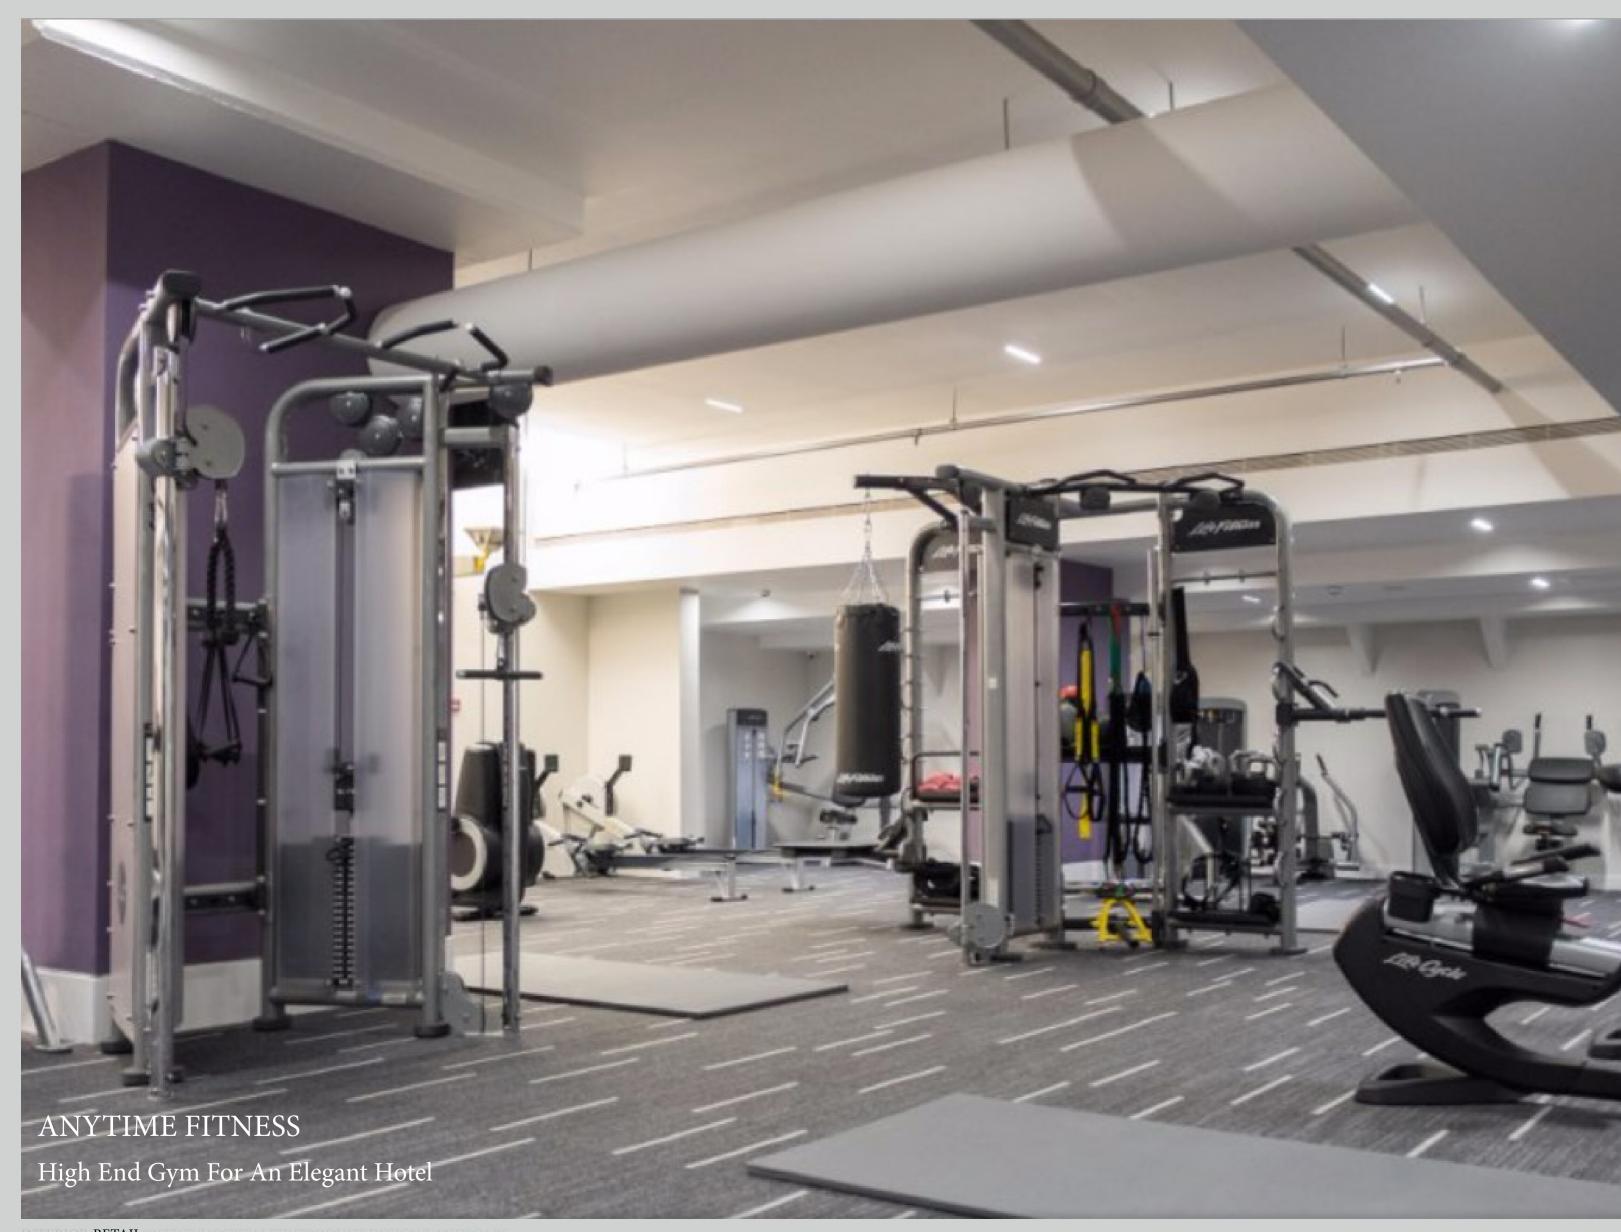

Royal Garden Hotel in High Street Kensington was interested in launching a gym and spa that would match the level of elegance of the hotel whilst also creating an innovative and relaxed environment to let off the steam.

The design scheme included a new Anytime Fitness Gym, 5 therapy rooms and a wellness hub open to the public.

Finding the right balance between the creative and imaginative expectations of Royal Garden Hotel and the technical requirements of Anytime Fitness was essential to the completion of the design.

The driving concept for the design was to achieve a flexible space that could be used by hotel guests and gym members. The neighbouring Hyde Park was incorporated in the design by locating the therapy rooms in a position that would allow creating views of the park that would inspire tranquillity during therapy sessions