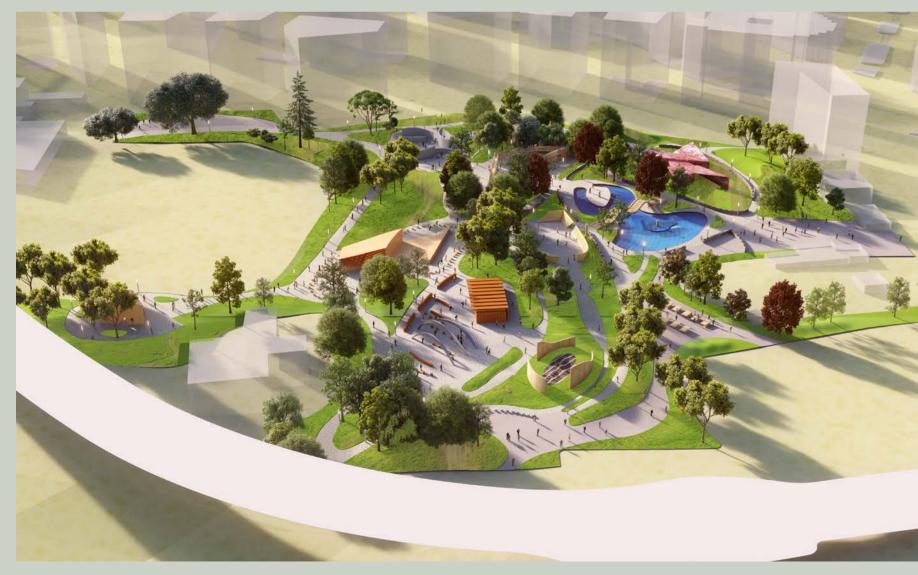

Type: Urban Landscape Size: 29000 m<sup>2</sup> / 312150 ft<sup>2</sup>

Client: Private

Location: Via Teulada, Rome, UK

Status: In progress

Omnide Role: Architect

The Park Street Teulada is located in the north-west of the city, the area is characterized by a dense urban fabric and crossed by urban roads.

To the north the site is surrounded by the green of MonteMario Nature Reserve with which it unites, to the south it borders with the city in close relationship with the

The surrounding area is dense and rich in infrastructure and suffers from the lack of public green spaces even though it spans from natural reserve.

## CONCEPT GENERATING PROCESS:

Phase 1 - Identify the Area

Phase 2 - Identify the functions

Phase 3 - Build the pathway around the functional areas

Phase 4 - Establish 30% as green area

# KEY:

- 1 MAIN ENTRANCE 2 PEDESTRIAN ENTRANCE
- 3 KIDS PLAY AREA
- 4 KIDS PLAY AREA
- 5 EXHIBITION HALL
- 6 LAKE

- 6 LAKE
  7 BRIDGE
  8 SCULPTURE
  9 PLAY AREA (PING PONG)
  10 PUBLIC FARM
  11 CAFE'
  12 CINEMA

- 13 EXHIBITION HALL
- 14 KIDS PLAY AREA

# PROFESSIONAL PHYSICAL MODEL MAKING

Although the site is located next to a natural reserve, the surrounding area features dense and rich infrastructure which lacks in public green spaces. The park will act as an extension to the nearby natural reserve and promote an area where the locals can connect with the natural environment, as well as creating a strong point of interest to invite people from all over the city.