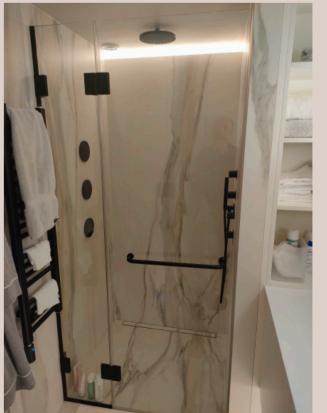

Client: Private

Type: Residential

Size: 120 m<sup>2</sup>

Location: Flat 33, 61 Wapping Wall, Merchant Court, London

Contractor: Lombardo

Completed

Omnide Role: Architect & Project management

Floor Plan

Section AA

Section BB

#### THE USE OF LIGHT

Omnide dismissed the boundary between living room, office, diningroom and kitchen to create a open space that can make all of these functional space under the natural sunlight.

#### NATURAL

The materiality choosing for the interior Omnide chose the wooden floor and chosed to expose the beam and the brick facade which keeps the building's own characteristic and the renovation makes it have temporary and more leisure for the residents.

The furniture choosing of the merchant court 33 more approach the modern aethestic and a sustainable lifestyle principle. The whole flat's furniture is decent and stylish.

LEISURE

Size: 120 m<sup>2</sup>