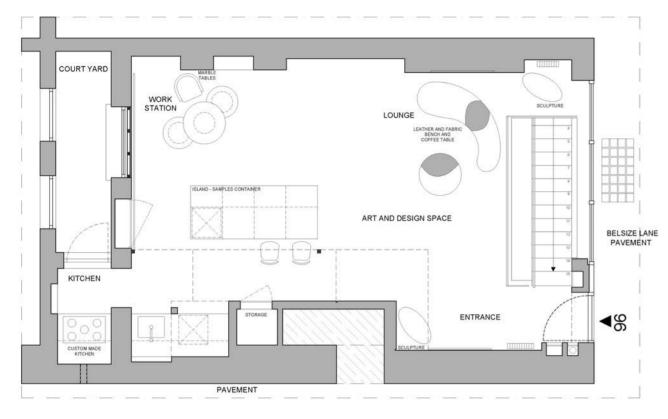

#### **Ground Floor**

Basement

96 Belsize Lane is a two floors, 100m2 office space conceived as a laboratory where Art, Design and Architecture live together.

We designed a space to convert an existing accountant space into an architect office but with the possibility to involve the local community to visit the office during events, talk and exhibitions. This to uplift the social life of the street and to create interest from people in arts and design.

The new workspace brings together the finest products from a selection of skilled craftsmen to create a space made of a mix of different finishes, such as marble, wood, cement, steel. Unique elements characterize each space and every single component of Belsize Lane project was specifically designed by Omnide.