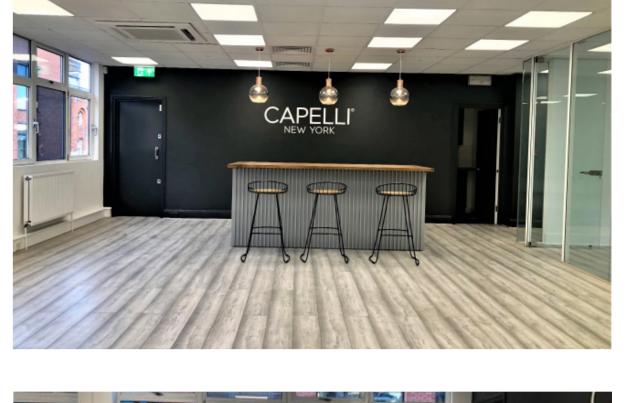

ECOLOGICAL

Size: 222.5 m<sup>2</sup> / 2400 ft<sup>2</sup>

Location: Liverpool Street, London, UK

Omnide Role: Architect, Project management

First Floor Plan

Third Floor Plan

Omnide designed and project managed the office renovation for Capelli. Omnide nicely used colours and sustainable material which transformed an abandoned office into a fashionable and minimalist office.