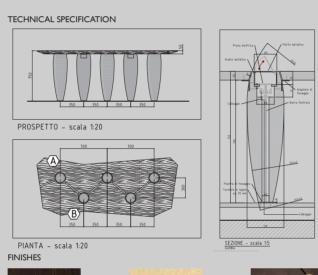

### BENCH AND COFFEE TABLE:

SENAPE LEATHER

CONFERENCE ROOM TABLE:

MARBLE SIDE TABLE:

OFFICE DESK:

Year: 2018

Type: Furniture Omnide Role: Designer

BELSIZE OFFICE