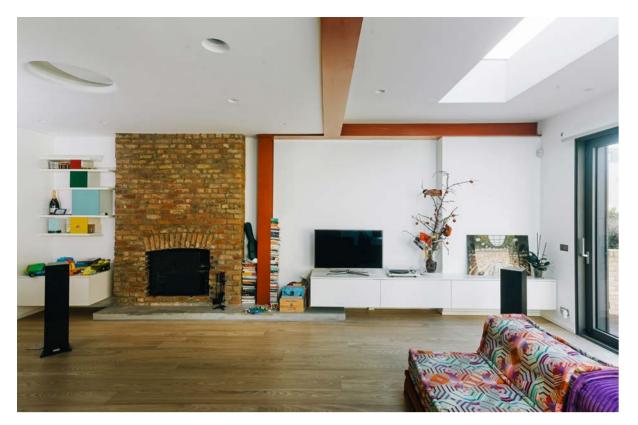

#### SUSTAINABLE

Ravenscourt House is a Building of Merit, located in Hammersmith, West London. It is created by combining two apartments into one single home to accommodate four bedrooms and a 40 m² extension towards the garden. Ravenscourt House was designed around a young family with two children. The client envisioned a playful and innovative home with a huge living space for children and parents to enjoy time together. We took care of every single detail of the house from inception to completion extending the house on the first floor and rear garden.

#### NATURAL

It was essential for us that the juxtaposition between the new and the old would be readable. We wanted our contemporary design to highlight the existing and also the new extension.

Since the property is a Building of Merit, we made a conscious decision to showcase and appreciate the nature of the building. We exposed existing textures such as the original bricks and concrete walls, thus creating contrast with the new materials such as the beams in the living space which have been exposed, again to show all materials in their most natural state.

#### THE USE OF LIGHT

Omnide dismissed the boundary between living room, office, diningroom and kitchen to create a open space that can make all of these functional space under the natural sunlight.

#### NATURAL

The materiality choosing for the interior Omnide chose the wooden floor and chosed to expose the beam and the brick facade which keeps the building's own characteristic and the renovation makes it have temporary and more leisure for the residents.