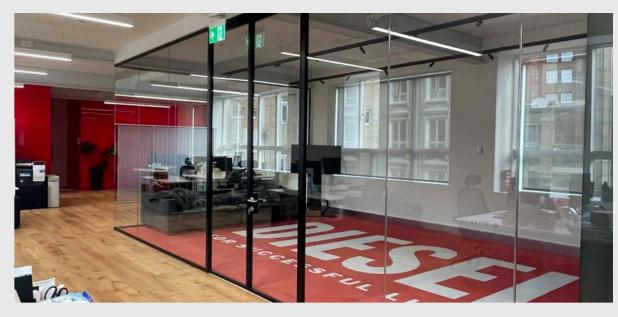

Year: 2022 Client: Private

Size: 150 m<sup>2</sup> Type: Office

Location: Kings Cross, London, UK

Status: Completed

Omnide Role: Architect, Project management

Floor Plan

Diesel is a world famous Italian retail clothing company. Diesel King's Cross office is the first offical office for Diesel London. Omnide is the uk local partner responsible to gather and supervise the construction of the shop to completion.