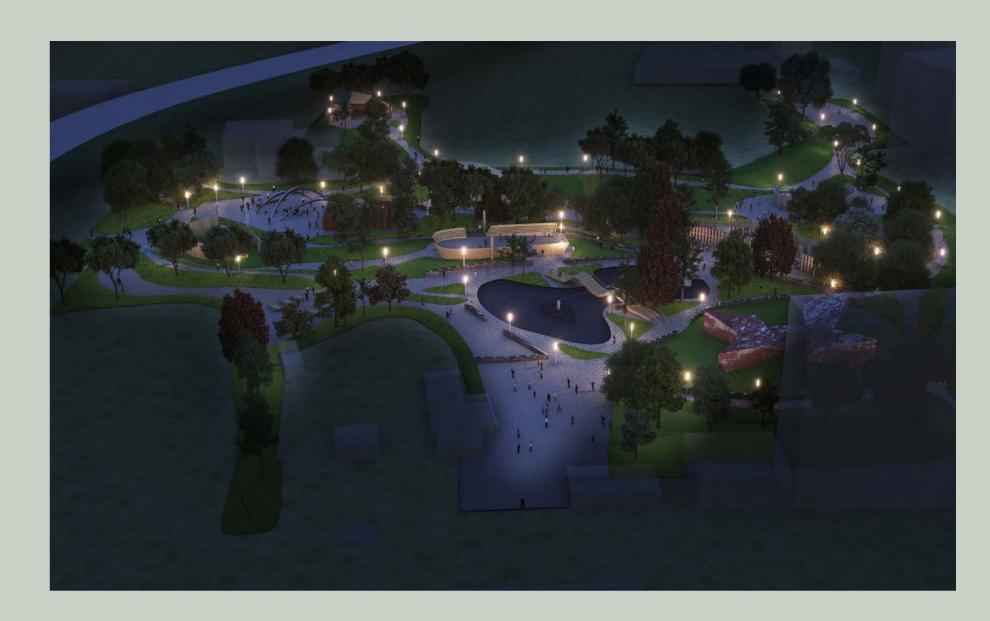

# KEY:

- 1 MAIN ENTRANCE 2 PEDESTRIAN ENTRANCE
- 3 KIDS PLAY AREA
- 4 KIDS PLAY AREA
- 5 EXHIBITION HALL
- 6 LAKE

- 6 LAKE
  7 BRIDGE
  8 SCULPTURE
  9 PLAY AREA (PING PONG)
  10 PUBLIC FARM
  11 CAFE'
  12 CINEMA

- 13 EXHIBITION HALL
- 14 KIDS PLAY AREA

# PROFESSIONAL PHYSICAL MODEL MAKING

Although the site is located next to a natural reserve, the surrounding area features dense and rich infrastructure which lacks in public green spaces. The park will act as an extension to the nearby natural reserve and promote an area where the locals can connect with the natural environment, as well as creating a strong point of interest to invite people from all over the city.