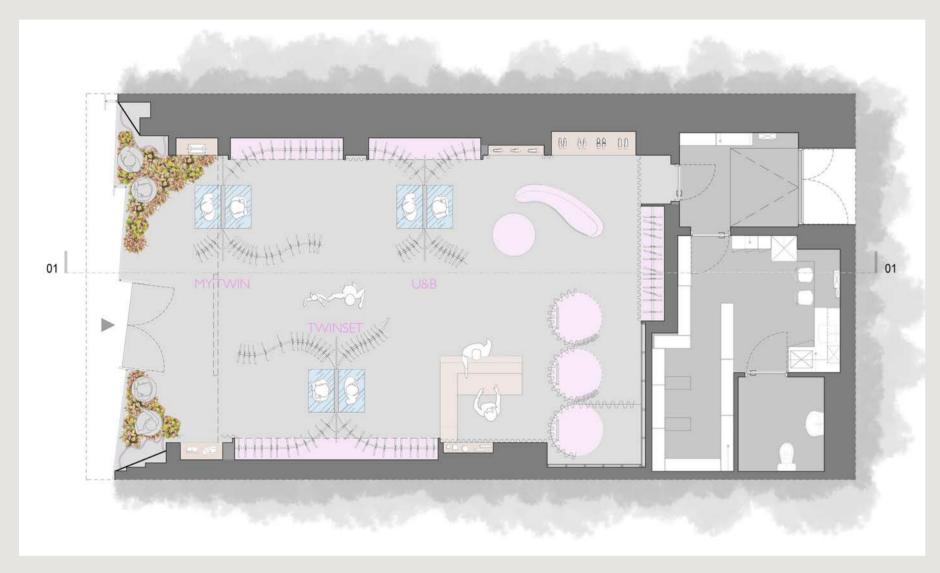

Year: Client: Twinset Milano

Type: Commercial Reatail Size: 130m<sup>2</sup> / 1369 ft<sup>2</sup>

Location: King's Road, Westfield, London, UK

Status: Completed

Omnide Role: Strategy, Design, Project Management