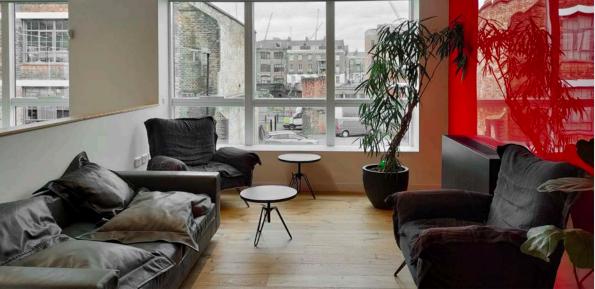

Location: Flat 33, 61 Wapping Wall, Merchant Court, London

Omnide Role: Architect & Project management

Size: 100 m<sup>2</sup>

Client: Omnide

Type: Gallery & Office

Location: 96 Belsize Lane, London

Contractor: AID Fitters

Status: Completed

Omnide Role: Architect & Project management

DALEHAM MEWS

#### **Ground Floor**

Basement

96 Belsize Lane is a two floors, 100m2 office space conceived as a laboratory where Art, Design and Architecture live together.

We designed a space to convert an existing accountant space into an architect office but with the possibility to involve the local community to visit the office during events, talk and exhibitions. This to uplift the social life of the street and to create interest from people in arts and design.

The new workspace brings together the finest products from a selection of skilled craftsmen to create a space made of a mix of different finishes, such as marble, wood, cement, steel. Unique elements characterize each space and every single component of Belsize Lane project was specifically designed by Omnide.