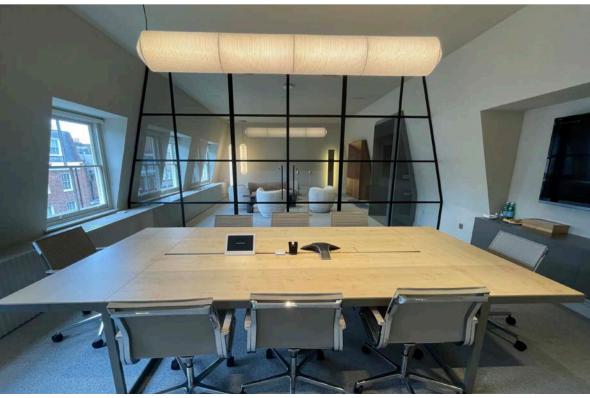

Location: 17 Hill Street, Mayfair, London, UK

Status: Complete

Omnide Role: Project management

Floor Plan

Renders

# PEACEFUL

Omnide did the project management of the Hill Street office which includes the full fitting out of office accomodation at 4th floor level and reconfiguration of layout and new services to existing office space in existing commercial building.

# AUSTERE

The overall creamy white coloured interior creates a tranquil and peaceful atmosphere in the office design. The pending lights and walllights has enhanced the overall aesthestica and nicely collaborated with spotlights.