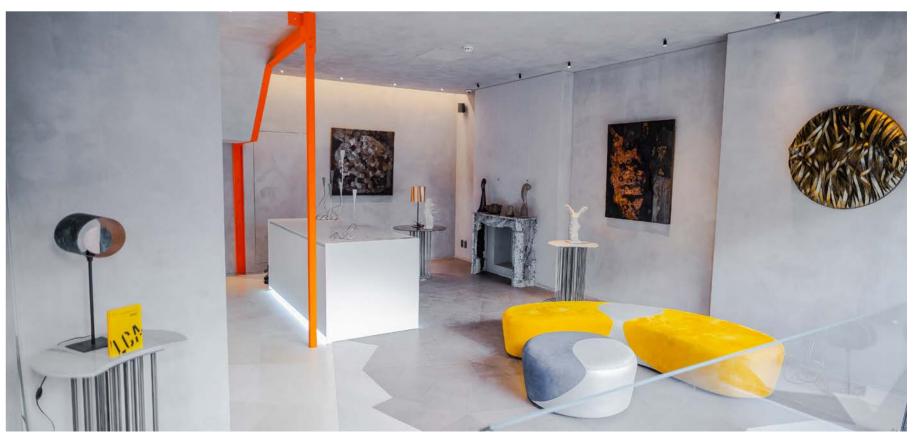

#### **Ground Floor**

Basement

96 Belsize Lane is a two floors, 100m2 office space conceived as a laboratory where Art, Design and Architecture live together.

We designed a space to convert an existing accountant space into an architect office but with the possibility to involve the local community to visit the office during events, talk and exhibitions. This to uplift the social life of the street and to create interest from people in arts and design.

The new workspace brings together the finest products from a selection of skilled craftsmen to create a space made of a mix of different finishes, such as marble, wood, cement, steel. Unique elements characterize each space and every single component of Belsize Lane project was specifically designed by Omnide.