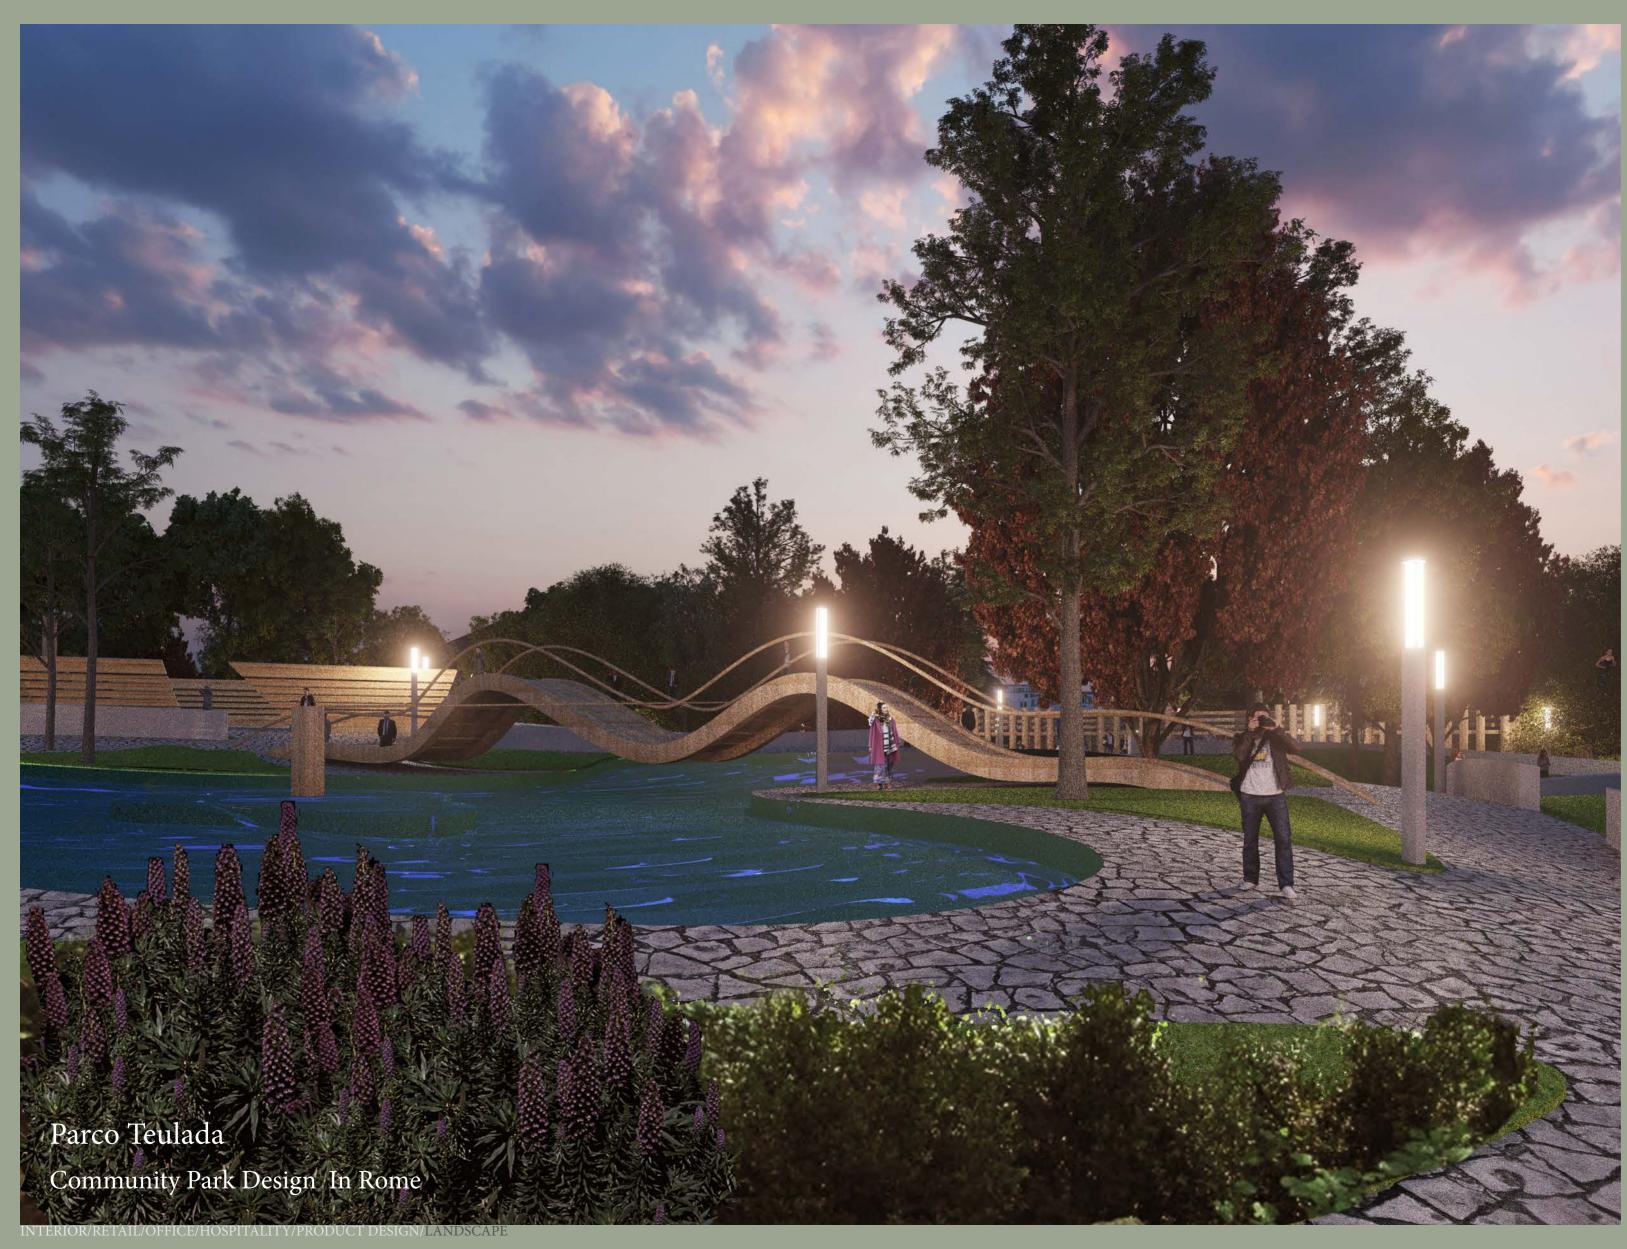

Type: Urban Landscape Size: 29000 m<sup>2</sup> / 312150 ft<sup>2</sup>

Client: Private

Location: Via Teulada, Rome, UK

Status: In progress

Omnide Role: Architect

The Park Street Teulada is located in the north-west of the city, the area is characterized by a dense urban fabric and crossed by urban roads.

To the north the site is surrounded by the green of MonteMario Nature Reserve with which it unites, to the south it borders with the city in close relationship with the

The surrounding area is dense and rich in infrastructure and suffers from the lack of public green spaces even though it spans from natural reserve.

# PROFESSIONAL PHYSICAL MODEL MAKING

Although the site is located next to a natural reserve, the surrounding area features dense and rich infrastructure which lacks in public green spaces. The park will act as an extension to the nearby natural reserve and promote an area where the locals can connect with the natural environment, as well as creating a strong point of interest to invite people from all over the city.