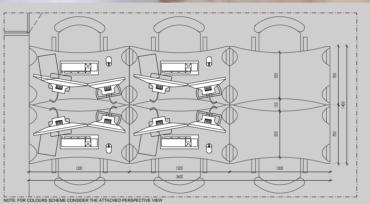

ECOLOGICAL

Size: 222.5 m<sup>2</sup> / 2400 ft<sup>2</sup>

Location: Liverpool Street, London, UK

Omnide Role: Architect, Project management

First Floor Plan

Third Floor Plan

Omnide designed and project managed the office renovation for Capelli. Omnide nicely used colours and sustainable material which transformed an abandoned office into a fashionable and minimalist office.