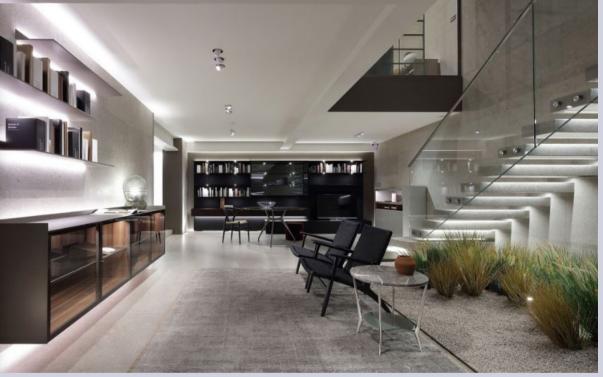

#### THE USE OF LIGHT

Omnide dismissed the boundary between living room, office, diningroom and kitchen to create a open space that can make all of these functional space under the natural sunlight.

#### NATURAL

The materiality choosing for the interior Omnide chose the wooden floor and chosed to expose the beam and the brick facade which keeps the building's own characteristic and the renovation makes it have temporary and more leisure for the residents.

The furniture choosing of the merchant court 33 more approach the modern aethestic and a sustainable lifestyle principle. The whole flat's furniture is decent and stylish.

LEISURE

Size: 120 m<sup>2</sup>