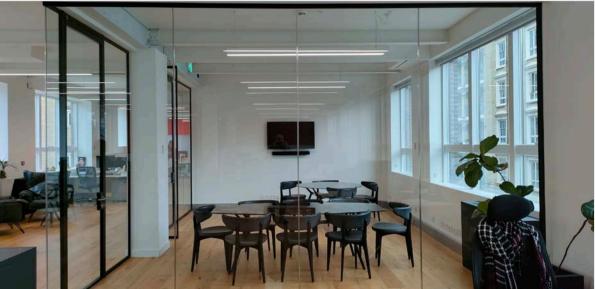

Location: Flat 33, 61 Wapping Wall, Merchant Court, London

Omnide Role: Architect & Project management

Size: 100 m<sup>2</sup>

Client: Omnide

Type: Gallery & Office

Location: 96 Belsize Lane, London

Contractor: AID Fitters

Status: Completed

Omnide Role: Architect & Project management

DALEHAM MEWS

#### **Ground Floor**

Basement

96 Belsize Lane is a two floors, 100m2 office space conceived as a laboratory where Art, Design and Architecture live together.

We designed a space to convert an existing accountant space into an architect office but with the possibility to involve the local community to visit the office during events, talk and exhibitions. This to uplift the social life of the street and to create interest from people in arts and design.

The new workspace brings together the finest products from a selection of skilled craftsmen to create a space made of a mix of different finishes, such as marble, wood, cement, steel. Unique elements characterize each space and every single component of Belsize Lane project was specifically designed by Omnide.