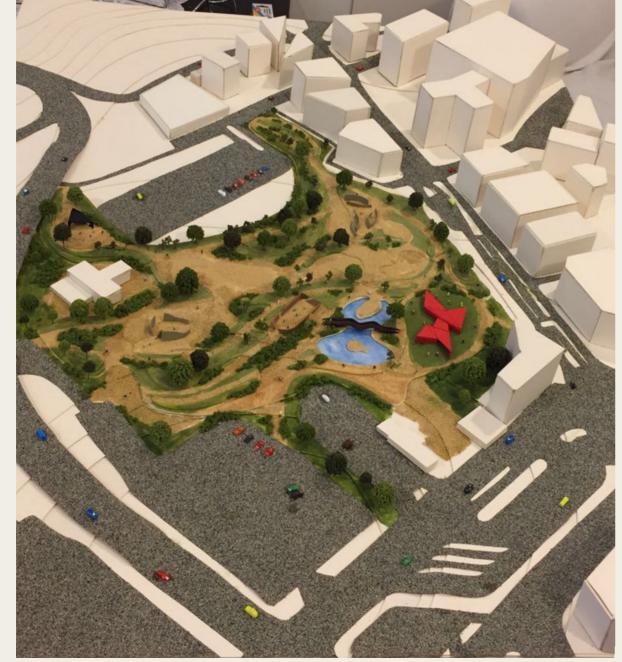

# KEY:

- 1 MAIN ENTRANCE 2 PEDESTRIAN ENTRANCE
- 3 KIDS PLAY AREA
- 4 KIDS PLAY AREA
- 5 EXHIBITION HALL
- 6 LAKE

- 6 LAKE
  7 BRIDGE
  8 SCULPTURE
  9 PLAY AREA (PING PONG)
  10 PUBLIC FARM
  11 CAFE'
  12 CINEMA

- 13 EXHIBITION HALL
- 14 KIDS PLAY AREA

# PROFESSIONAL PHYSICAL MODEL MAKING

Although the site is located next to a natural reserve, the surrounding area features dense and rich infrastructure which lacks in public green spaces. The park will act as an extension to the nearby natural reserve and promote an area where the locals can connect with the natural environment, as well as creating a strong point of interest to invite people from all over the city.