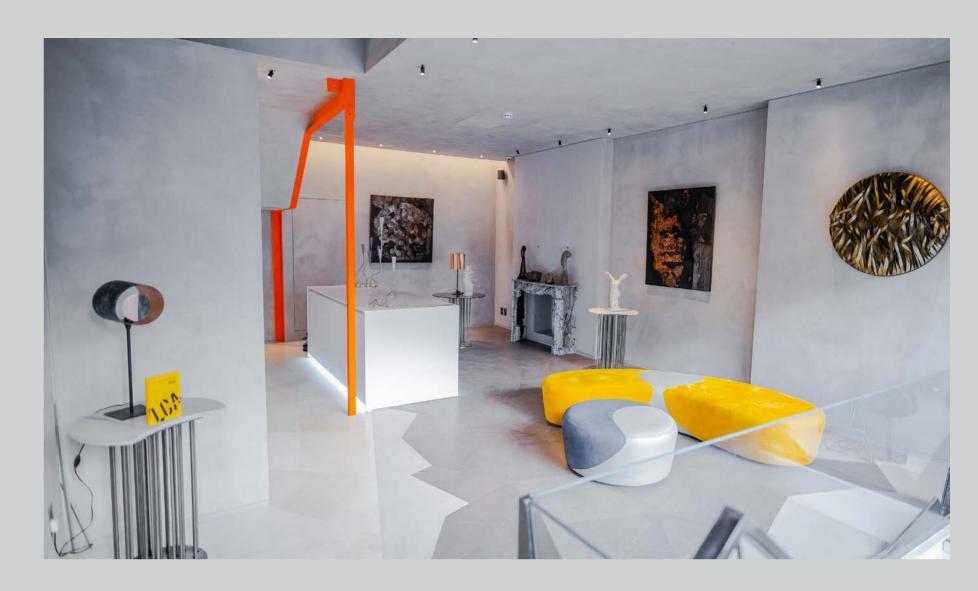

#### **Ground Floor**

Basement

96 Belsize Lane is a two floors, 100m2 office space conceived as a laboratory where Art, Design and Architecture live together.

We designed a space to convert an existing accountant space into an architect office but with the possibility to involve the local community to visit the office during events, talk and exhibitions. This to uplift the social life of the street and to create interest from people in arts and design.

The new workspace brings together the finest products from a selection of skilled craftsmen to create a space made of a mix of different finishes, such as marble, wood, cement, steel. Unique elements characterize each space and every single component of Belsize Lane project was specifically designed by Omnide.

The environment is all managed by an automated system which you can set and control the intensity and colour of the spotlight, the sound and video system, cooling and heating system, ventilation system, alarm system, and the CCTV.