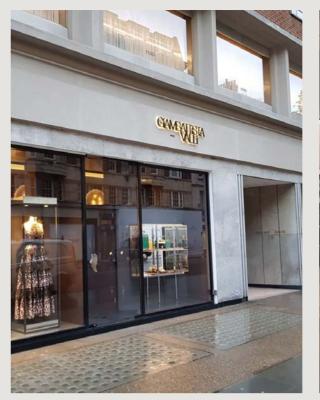

Client: GBV

Type: Commercial Reatail Size: 232 m<sup>2</sup> / 2497 ft<sup>2</sup>

Location: Sloane Street, London, UK

Status: Completed

Omnide Role: Strategy

## Floor Plan

Gian Battista Valli is a fashion designer and recently opened its flagship store in Sloane Street, London. Omnide took care of obtaining the license to alter with Cadogan estate, planning approval, and supervising the construction.