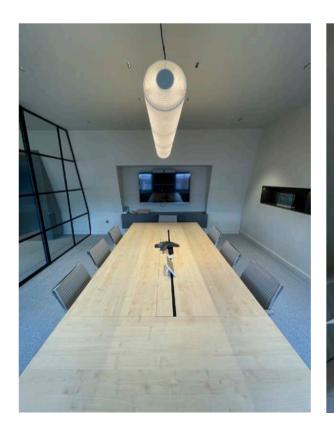

Location: 17 Hill Street, Mayfair, London, UK

Status: Complete

Omnide Role: Project management

Floor Plan

Renders

# PEACEFUL

Omnide did the project management of the Hill Street office which includes the full fitting out of office accomodation at 4th floor level and reconfiguration of layout and new services to existing office space in existing commercial building.

# AUSTERE

The overall creamy white coloured interior creates a tranquil and peaceful atmosphere in the office design. The pending lights and walllights has enhanced the overall aesthestica and nicely collaborated with spotlights.