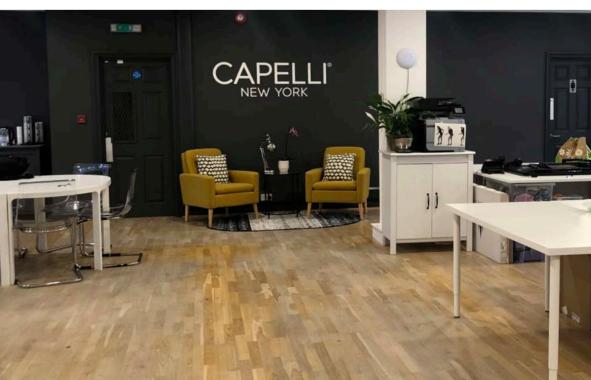

ECOLOGICAL

Size: 222.5 m<sup>2</sup> / 2400 ft<sup>2</sup>

Location: Liverpool Street, London, UK

Omnide Role: Architect, Project management

First Floor Plan

Third Floor Plan

Omnide designed and project managed the office renovation for Capelli. Omnide nicely used colours and sustainable material which transformed an abandoned office into a fashionable and minimalist office.