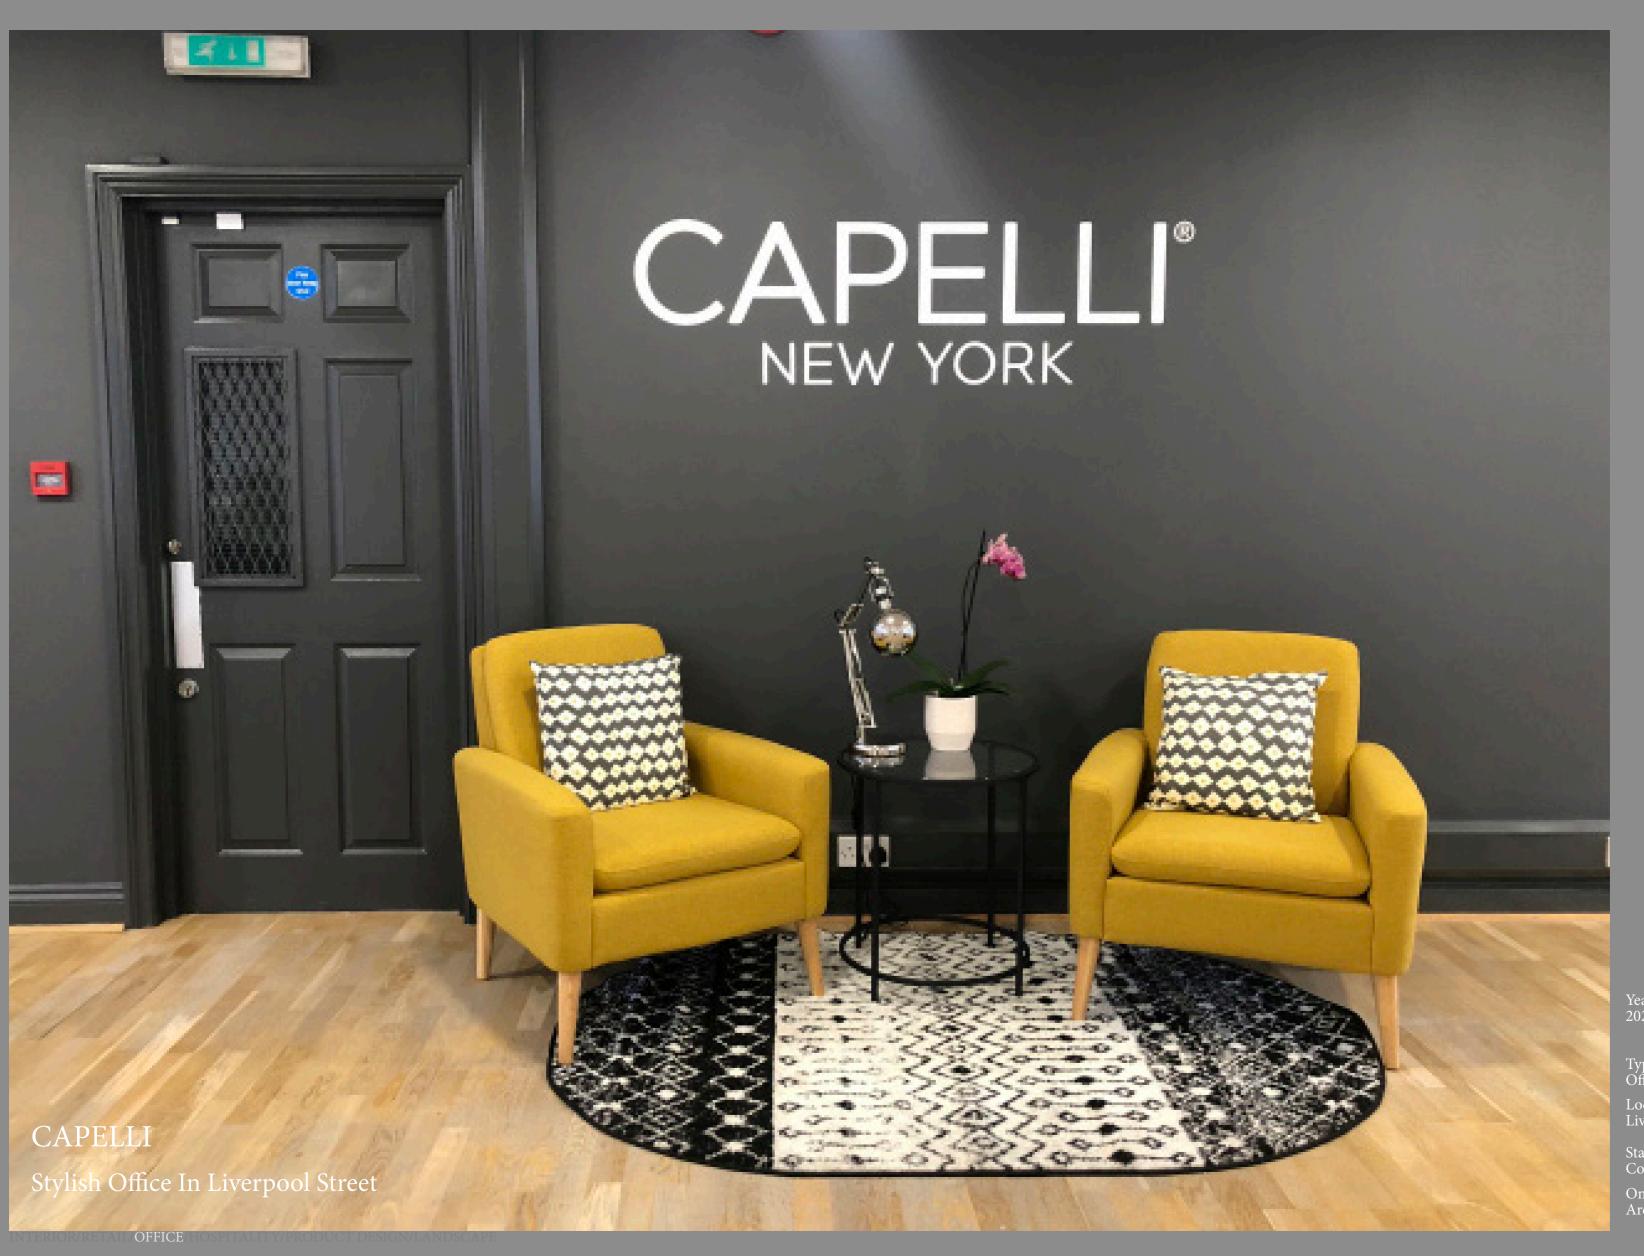

ECOLOGICAL

Size: 222.5 m<sup>2</sup> / 2400 ft<sup>2</sup>

Location: Liverpool Street, London, UK

Omnide Role: Architect, Project management

First Floor Plan

Third Floor Plan

Omnide designed and project managed the office renovation for Capelli. Omnide nicely used colours and sustainable material which transformed an abandoned office into a fashionable and minimalist office.