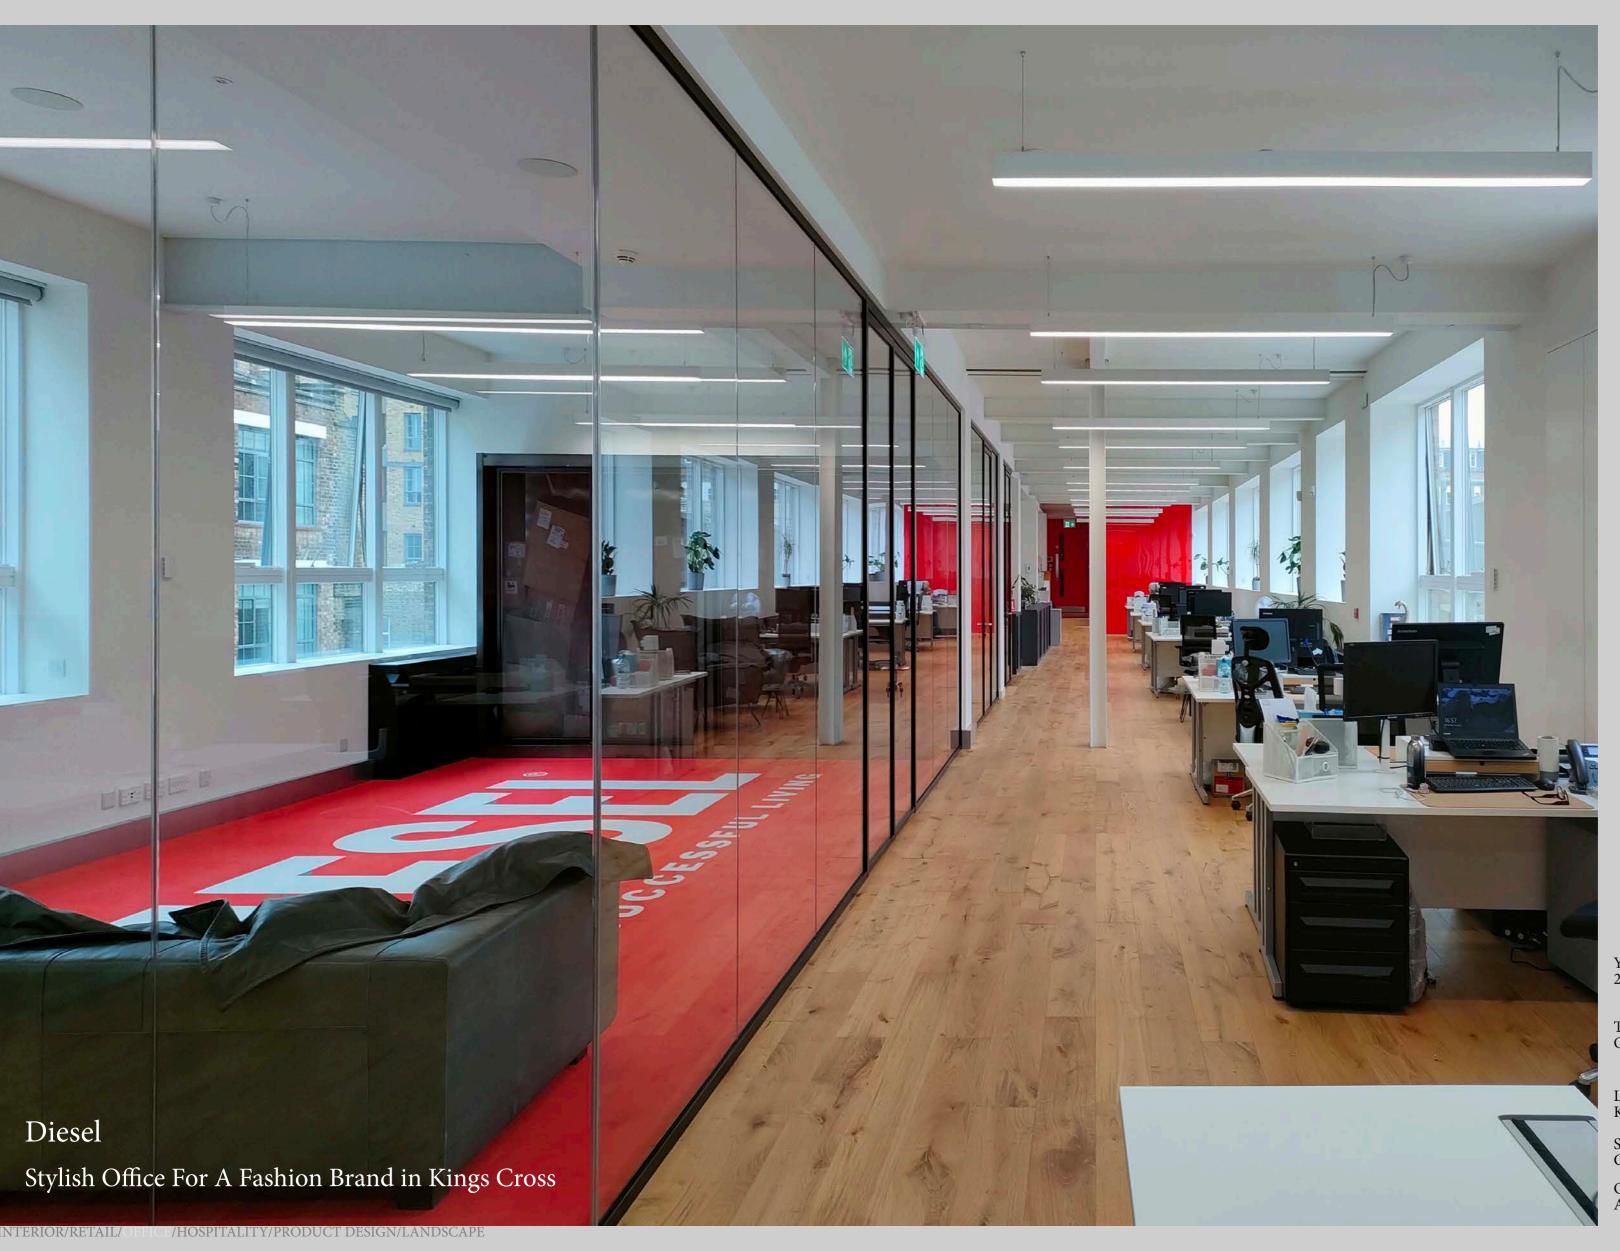

Year: 2022 Client: Private

Size: 150 m<sup>2</sup> Type: Office

Location: Kings Cross, London, UK

Status: Completed

Omnide Role: Architect, Project management

Floor Plan

Diesel is a world famous Italian retail clothing company. Diesel King's Cross office is the first offical office for Diesel London. Omnide is the uk local partner responsible to gather and supervise the construction of the shop to completion.