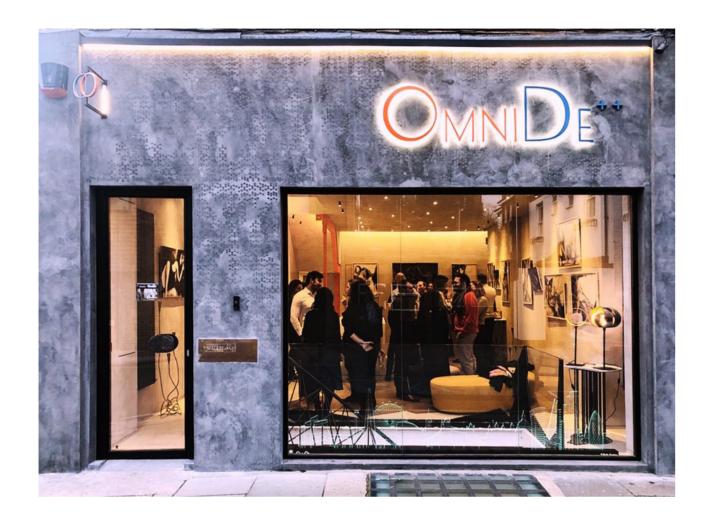

Location: Flat 33, 61 Wapping Wall, Merchant Court, London

Omnide Role: Architect & Project management

Size: 100 m<sup>2</sup>

Client: Omnide

Type: Gallery & Office

Location: 96 Belsize Lane, London

Contractor: AID Fitters

#### **Ground Floor**

Basement

96 Belsize Lane is a two floors, 100m2 office space conceived as a laboratory where Art, Design and Architecture live together.

We designed a space to convert an existing accountant space into an architect office but with the possibility to involve the local community to visit the office during events, talk and exhibitions. This to uplift the social life of the street and to create interest from people in arts and design.