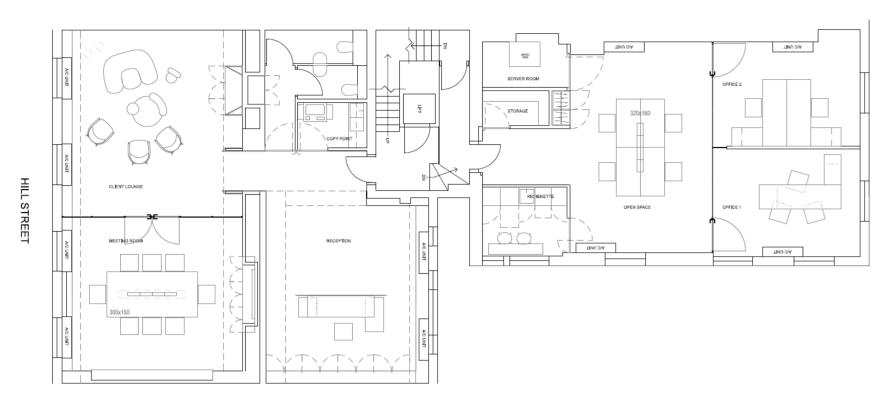

Location: 17 Hill Street, Mayfair, London, UK

Status: Complete

Omnide Role: Project management

Floor Plan

Renders

# PEACEFUL

Omnide did the project management of the Hill Street office which includes the full fitting out of office accomodation at 4th floor level and reconfiguration of layout and new services to existing office space in existing commercial building.