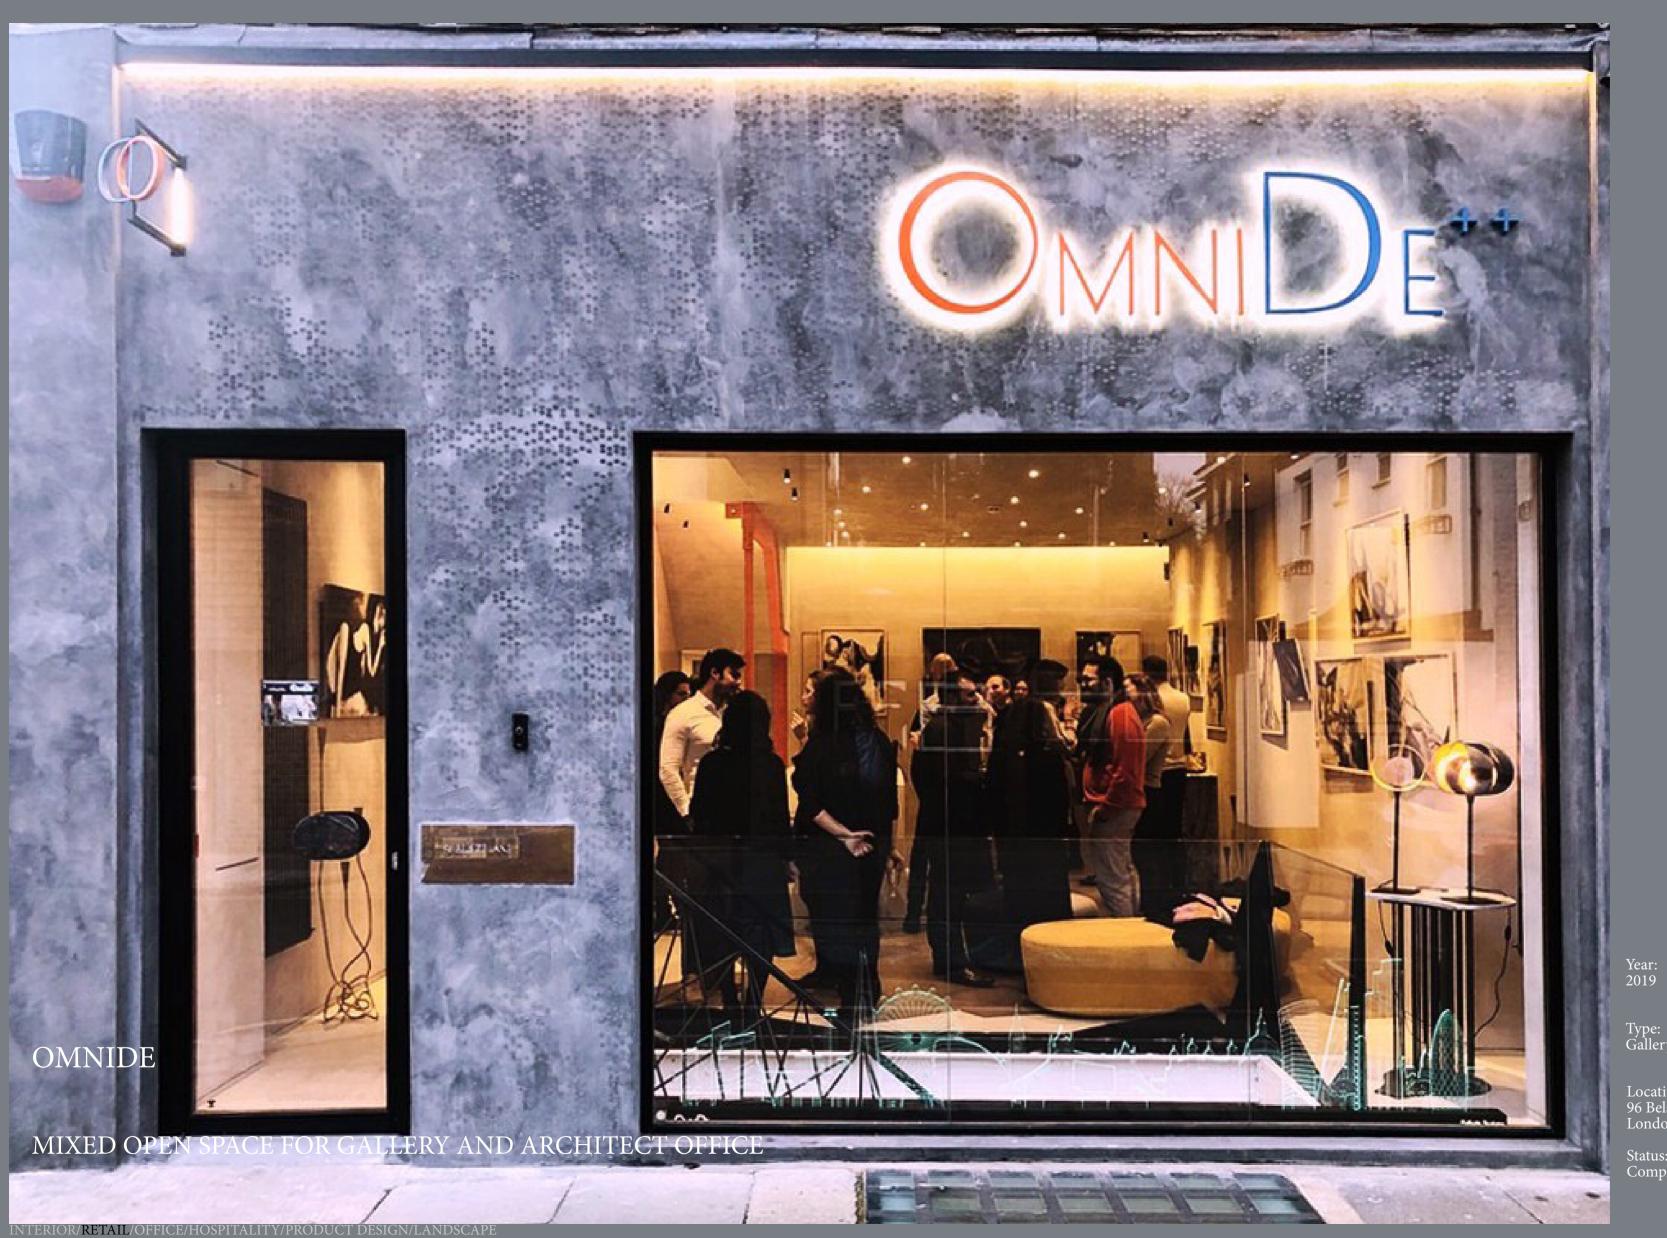

Location: Flat 33, 61 Wapping Wall, Merchant Court, London

Omnide Role: Architect & Project management

Size: 100 m<sup>2</sup>

Client: Omnide

Type: Gallery & Office

Location: 96 Belsize Lane, London

Contractor: AID Fitters

Status: Completed

Omnide Role: Architect & Project management

DALEHAM MEWS

#### **Ground Floor**

Basement

96 Belsize Lane is a two floors, 100m2 office space conceived as a laboratory where Art, Design and Architecture live together.

We designed a space to convert an existing accountant space into an architect office but with the possibility to involve the local community to visit the office during events, talk and exhibitions. This to uplift the social life of the street and to create interest from people in arts and design.