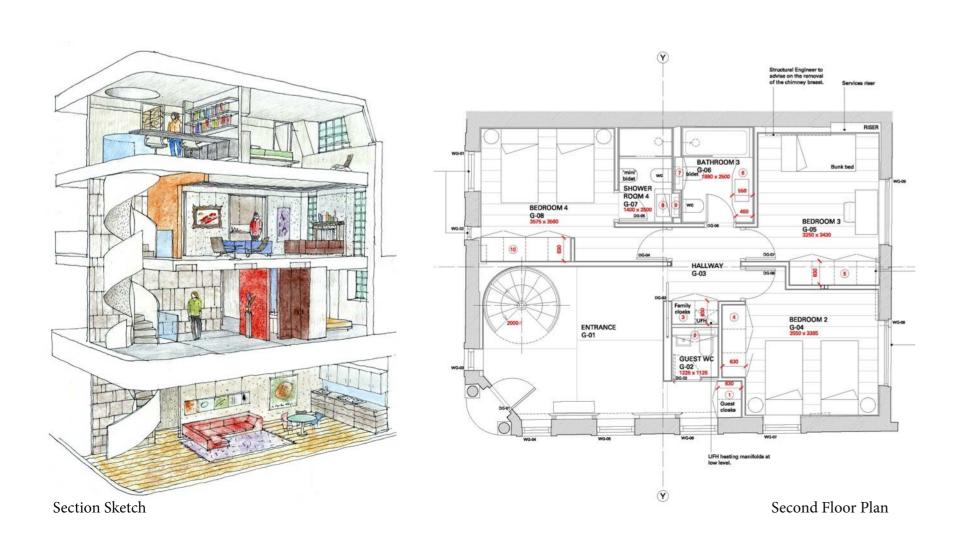

rden.

#### NATURAL

It was essential for us that the juxtaposition between the new and the old would be readable. We wanted our contemporary design to highlight the existing and also the new extension.

Since the property is a Building of Merit, we made a conscious decision to showcase and appreciate the nature of the building. We exposed existing textures such as the original bricks and concrete walls, thus creating contrast with the new materials such as the beams in the living space which have been exposed, again to show all materials in their most natural state.

























Client: Private

Гуре: Residential Size: 300 m<sup>2</sup> / 3230 ft<sup>2</sup>

Location: Sloane square, London, UK

Status: Completed

Omnide Role: Architect & Project management



Section Render

















Cadogan Lodge is a high-end holiday home for a family with two kids in Chelsea, London. We delivered a home showcasing the best of Italian finishes, Italian elegance, and craftsmanship. The home comprised an impressive number of spaces amongst which six bedrooms and two en-suite bedrooms (one with two en-suite bathrooms), 3 bathrooms, 2 kitchens, a dining room, a study, and a terrace.















Location: Via Marini, Rome, Italy

**Type:** Residential

Status: Completed

Client: Private Omnide Role: Architect & Project management

Size: 233m<sup>2</sup>



**Proposed Floor Plan** 



**Living Room** 





Kitchen Dining Area





Master Bedroom Kid's Bedroom





**Client:** Private

**Type:** Residential

Size: 200 m<sup>2</sup>

Location: Contractor:
Via Caposile, Rom