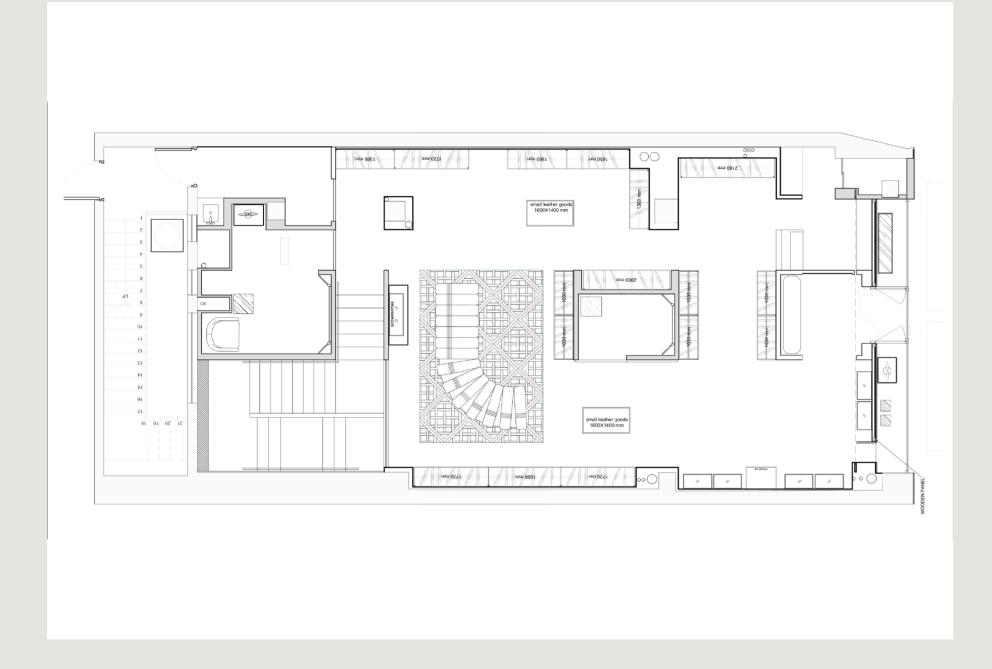

Client: GBV

Type: Commercial Reatail Size: 232 m<sup>2</sup> / 2497 ft<sup>2</sup>

Location: Sloane Street, London, UK

Status: Completed

Omnide Role: Strategy

## Floor Plan

Gian Battista Valli is a fashion designer and recently opened its flagship store in Sloane Street, London. Omnide took care of obtaining the license to alter with Cadogan estate, planning approval, and supervising the construction.