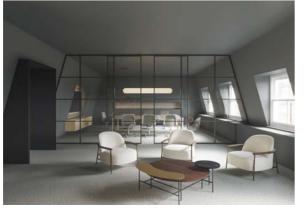

#### **Ground Floor**

Basement

96 Belsize Lane is a two floors, 100m2 office space conceived as a laboratory where Art, Design and Architecture live together.

We designed a space to convert an existing accountant space into an architect office but with the possibility to involve the local community to visit the office during events, talk and exhibitions. This to uplift the social life of the street and to create interest from people in arts and design.

The new workspace brings together the finest products from a selection of skilled craftsmen to create a space made of a mix of different finishes, such as marble, wood, cement, steel. Unique elements characterize each space and every single component of Belsize Lane project was specifically designed by Omnide.