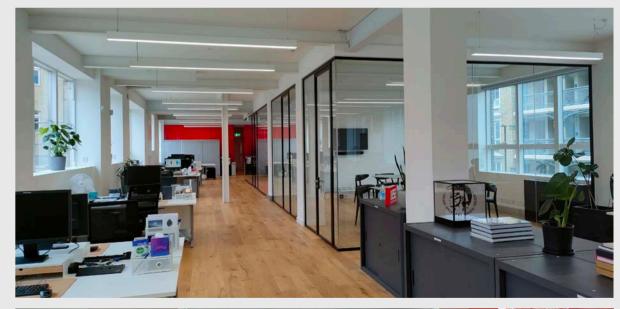

Location: Flat 33, 61 Wapping Wall, Merchant Court, London

Omnide Role: Architect & Project management

Size: 100 m<sup>2</sup>

Client: Omnide

Type: Gallery & Office

Location: 96 Belsize Lane, London

Contractor: AID Fitters

Status: Completed

Omnide Role: Architect & Project management

DALEHAM MEWS

#### **Ground Floor**

Basement

96 Belsize Lane is a two floors, 100m2 office space conceived as a laboratory where Art, Design and Architecture live together.

We designed a space to convert an existing accountant space into an architect office but with the possibility to involve the local community to visit the office during events, talk and exhibitions. This to uplift the social life of the street and to create interest from people in arts and design.

The new workspace brings together the finest products from a selection of skilled craftsmen to create a space made of a mix of different finishes, such as marble, wood, cement, steel. Unique elements characterize each space and every single component of Belsize Lane project was specifically designed by Omnide.