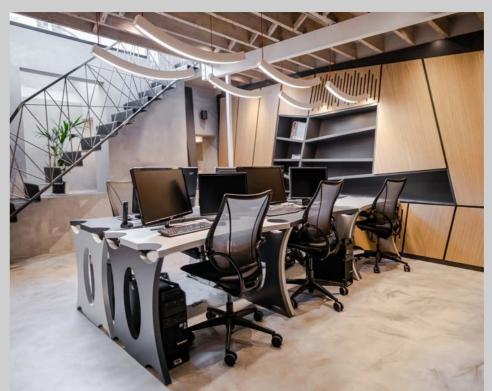

ECOLOGICAL

Size: 222.5 m<sup>2</sup> / 2400 ft<sup>2</sup>

Location: Liverpool Street, London, UK

Omnide Role: Architect, Project management

First Floor Plan

Third Floor Plan

Omnide designed and project managed the office renovation for Capelli. Omnide nicely used colours and sustainable material which transformed an abandoned office into a fashionable and minimalist office.