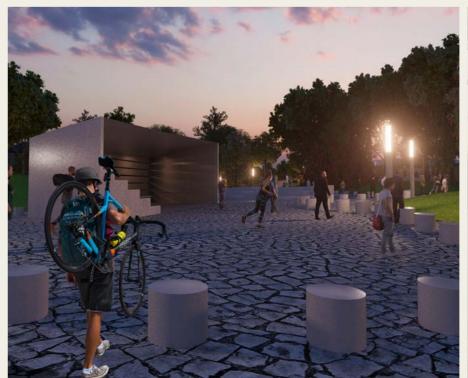

Type: Urban Landscape Size: 29000 m<sup>2</sup> / 312150 ft<sup>2</sup>

Client: Private

Location: Via Teulada, Rome, UK

Status: In progress

Omnide Role: Architect

The Park Street Teulada is located in the north-west of the city, the area is characterized by a dense urban fabric and crossed by urban roads.

To the north the site is surrounded by the green of MonteMario Nature Reserve with which it unites, to the south it borders with the city in close relationship with the

The surrounding area is dense and rich in infrastructure and suffers from the lack of public green spaces even though it spans from natural reserve.

## CONCEPT GENERATING PROCESS:

Phase 1 - Identify the Area

Phase 2 - Identify the functions

Phase 3 - Build the pathway around the functional areas

Phase 4 - Establish 30% as green area

# KEY:

- 1 MAIN ENTRANCE 2 PEDESTRIAN ENTRANCE
- 3 KIDS PLAY AREA
- 4 KIDS PLAY AREA
- 5 EXHIBITION HALL
- 6 LAKE

- 6 LAKE
  7 BRIDGE
  8 SCULPTURE
  9 PLAY AREA (PING PONG)
  10 PUBLIC FARM
  11 CAFE'
  12 CINEMA

- 13 EXHIBITION HALL
- 14 KIDS PLAY AREA

# PROFESSIONAL PHYSICAL MODEL MAKING

Although the site is located next to a natural reserve, the surrounding area features dense and rich infrastructure which lacks in public green spaces. The park will act as an extension to the nearby natural reserve and promote an area where the locals can connect with the natural environment, as well as creating a strong point of interest to invite people from all over the city.