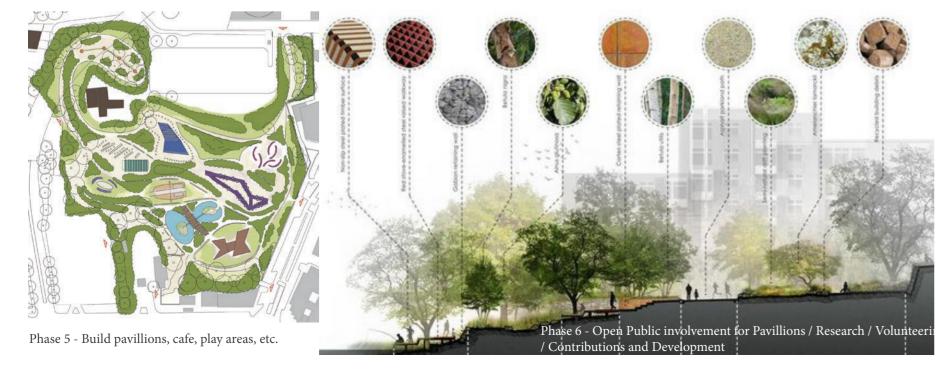

## CONCEPT GENERATING PROCESS:

Phase 1 - Identify the Area

Phase 2 - Identify the functions

Phase 3 - Build the pathway around the functional areas

Phase 4 - Establish 30% as green area

# KEY:

- 1 MAIN ENTRANCE 2 PEDESTRIAN ENTRANCE
- 3 KIDS PLAY AREA
- 4 KIDS PLAY AREA
- 5 EXHIBITION HALL
- 6 LAKE

- 6 LAKE
  7 BRIDGE
  8 SCULPTURE
  9 PLAY AREA (PING PONG)
  10 PUBLIC FARM
  11 CAFE'
  12 CINEMA

- 13 EXHIBITION HALL
- 14 KIDS PLAY AREA

# PROFESSIONAL PHYSICAL MODEL MAKING

Although the site is located next to a natural reserve, the surrounding area features dense and rich infrastructure which lacks in public green spaces. The park will act as an extension to the nearby natural reserve and promote an area where the locals can connect with the natural environment, as well as creating a strong point of interest to invite people from all over the city.