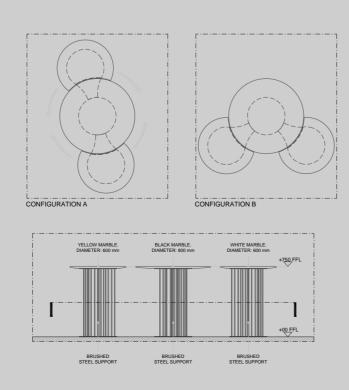

### BENCH AND COFFEE TABLE:

SENAPE LEATHER

CONFERENCE ROOM TABLE:

MARBLE SIDE TABLE:

OFFICE DESK:

Year: 2018

Type: Furniture Omnide Role: Designer

BELSIZE OFFICE