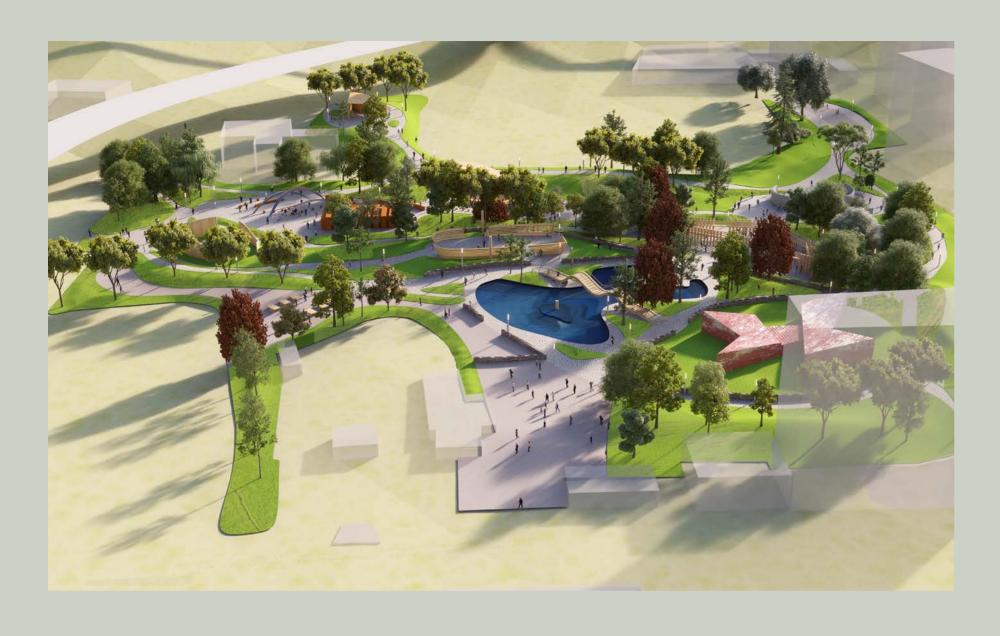

# KEY:

- 1 MAIN ENTRANCE 2 PEDESTRIAN ENTRANCE
- 3 KIDS PLAY AREA
- 4 KIDS PLAY AREA
- 5 EXHIBITION HALL
- 6 LAKE

- 6 LAKE
  7 BRIDGE
  8 SCULPTURE
  9 PLAY AREA (PING PONG)
  10 PUBLIC FARM
  11 CAFE'
  12 CINEMA

- 13 EXHIBITION HALL
- 14 KIDS PLAY AREA

# PROFESSIONAL PHYSICAL MODEL MAKING

Although the site is located next to a natural reserve, the surrounding area features dense and rich infrastructure which lacks in public green spaces. The park will act as an extension to the nearby natural reserve and promote an area where the locals can connect with the natural environment, as well as creating a strong point of interest to invite people from all over the city.