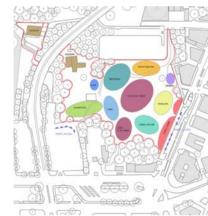

# KEY:

- 1 MAIN ENTRANCE 2 PEDESTRIAN ENTRANCE
- 3 KIDS PLAY AREA
- 4 KIDS PLAY AREA
- 5 EXHIBITION HALL
- 6 LAKE

- 6 LAKE
  7 BRIDGE
  8 SCULPTURE
  9 PLAY AREA (PING PONG)
  10 PUBLIC FARM
  11 CAFE'
  12 CINEMA

- 13 EXHIBITION HALL
- 14 KIDS PLAY AREA