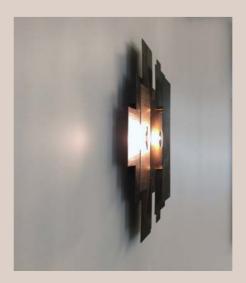

LIGHT

LAMP no. 1

by ALFONSO MARIA ISONZO

DESCRIOZIONE MANCANTE E NOME LAMPADA DA CONFERMARE PREZZO DA CONFERMARE

DIMENSIONS: HEIGHT 59cm

### FINISHES

OUTSIDE: OXIDIZED INSIDE: COPPER COPPER

LAMP no. 3 by ALFONSO MARIA ISONZO

DESCRIOZIONE MANCANTE E NOME LAMPADA DA CONFERMARE PREZZO DA CONFERMARE

DIMENSIONS: HEIGHT 59cm