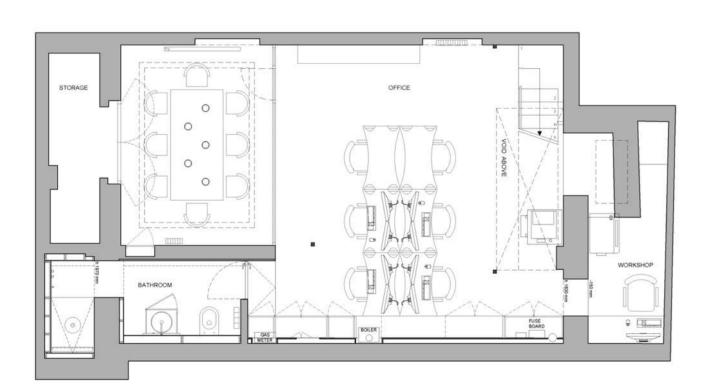

#### **Ground Floor**

Basement

96 Belsize Lane is a two floors, 100m2 office space conceived as a laboratory where Art, Design and Architecture live together.

We designed a space to convert an existing accountant space into an architect office but with the possibility to involve the local community to visit the office during events, talk and exhibitions. This to uplift the social life of the street and to create interest from people in arts and design.

The new workspace brings together the finest products from a selection of skilled craftsmen to create a space made of a mix of different finishes, such as marble, wood, cement, steel. Unique elements characterize each space and every single component of Belsize Lane project was specifically designed by Omnide.