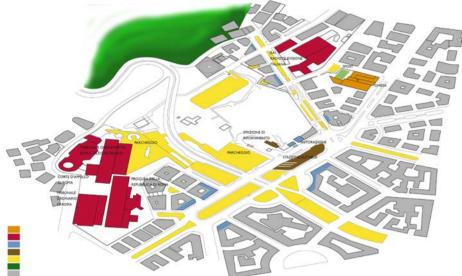

## CONCEPT GENERATING PROCESS:

Phase 1 - Identify the Area

Phase 2 - Identify the functions

Phase 3 - Build the pathway around the functional areas

Phase 4 - Establish 30% as green area

# KEY:

- 1 MAIN ENTRANCE 2 PEDESTRIAN ENTRANCE
- 3 KIDS PLAY AREA
- 4 KIDS PLAY AREA
- 5 EXHIBITION HALL
- 6 LAKE

- 6 LAKE
  7 BRIDGE
  8 SCULPTURE
  9 PLAY AREA (PING PONG)
  10 PUBLIC FARM
  11 CAFE'
  12 CINEMA

- 13 EXHIBITION HALL
- 14 KIDS PLAY AREA