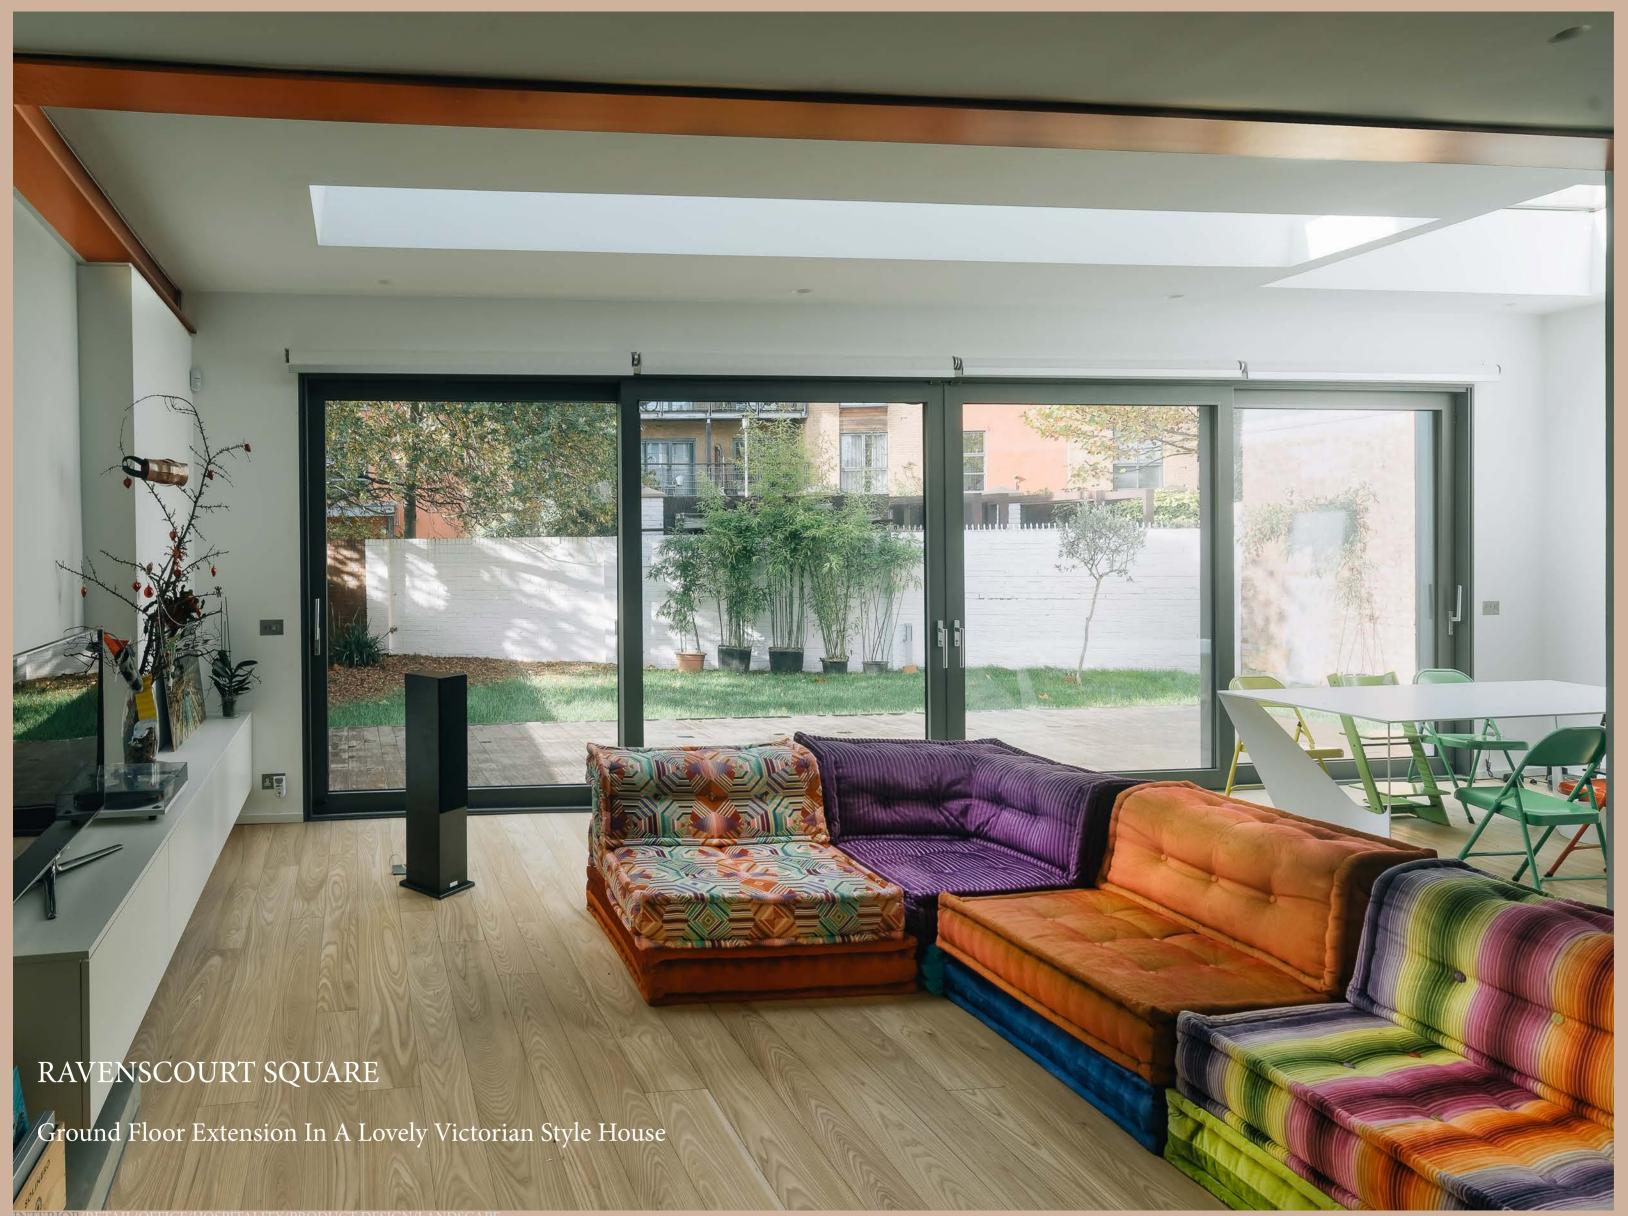

PRODUCT

LIGHTINGS FURNITURE

Year: 2015/2016

Client: Private

Type: Residential

Size: 222.5 m<sup>2</sup> / 2400 ft<sup>2</sup>

Location: Hammersmith, London, UK

Structural Engineer: Clancy Consulting

Status: Completed

Contractor: Auxonia

Omnide Role: Architect & Project management

Ground Floor Extension & back yard garden designs

First Floor Plan

#### SUSTAINABLE

Ravenscourt House is a Building of Merit, located in Hammersmith, West London. It is created by combining two apartments into one single home to accommodate four bedrooms and a 40 m² extension towards the garden. Ravenscourt House was designed around a young family with two children. The client envisioned a playful and innovative home with a huge living space for children and parents to enjoy time together. We took care of every single detail of the house from inception to completion extending the house on the first floor and rear garden.

#### NATURAL

It was essential for us that the juxtaposition between the new and the old would be readable. We wanted our contemporary design to highlight the existing and also the new extension.

Since the property is a Building of Merit, we made a conscious decision to showcase and appreciate the nature of the building. We exposed existing textures such as the original bricks and concrete walls, thus creating contrast with the new materials such as the beams in the living space which have been exposed, again to show all materials in their most natural state.