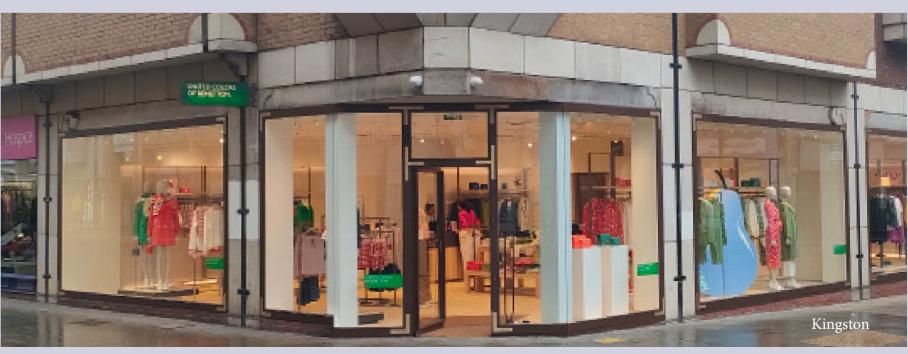

Client: Benetto

Completed

Type: Size

Location:
Westfield White City, London, UK
Kingston, London, UK

Omnide Role: Project Manageme

United colors of benetton is a famous Italian fashion retail shop. Omnide did project management in Benetton Westfield and Benetton Kingston. We have used sustainable material and amazing Italian designs in these projects.