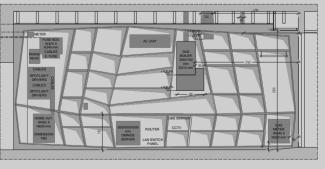

#### **Ground Floor**

Basement

96 Belsize Lane is a two floors, 100m2 office space conceived as a laboratory where Art, Design and Architecture live together.

We designed a space to convert an existing accountant space into an architect office but with the possibility to involve the local community to visit the office during events, talk and exhibitions. This to uplift the social life of the street and to create interest from people in arts and design.