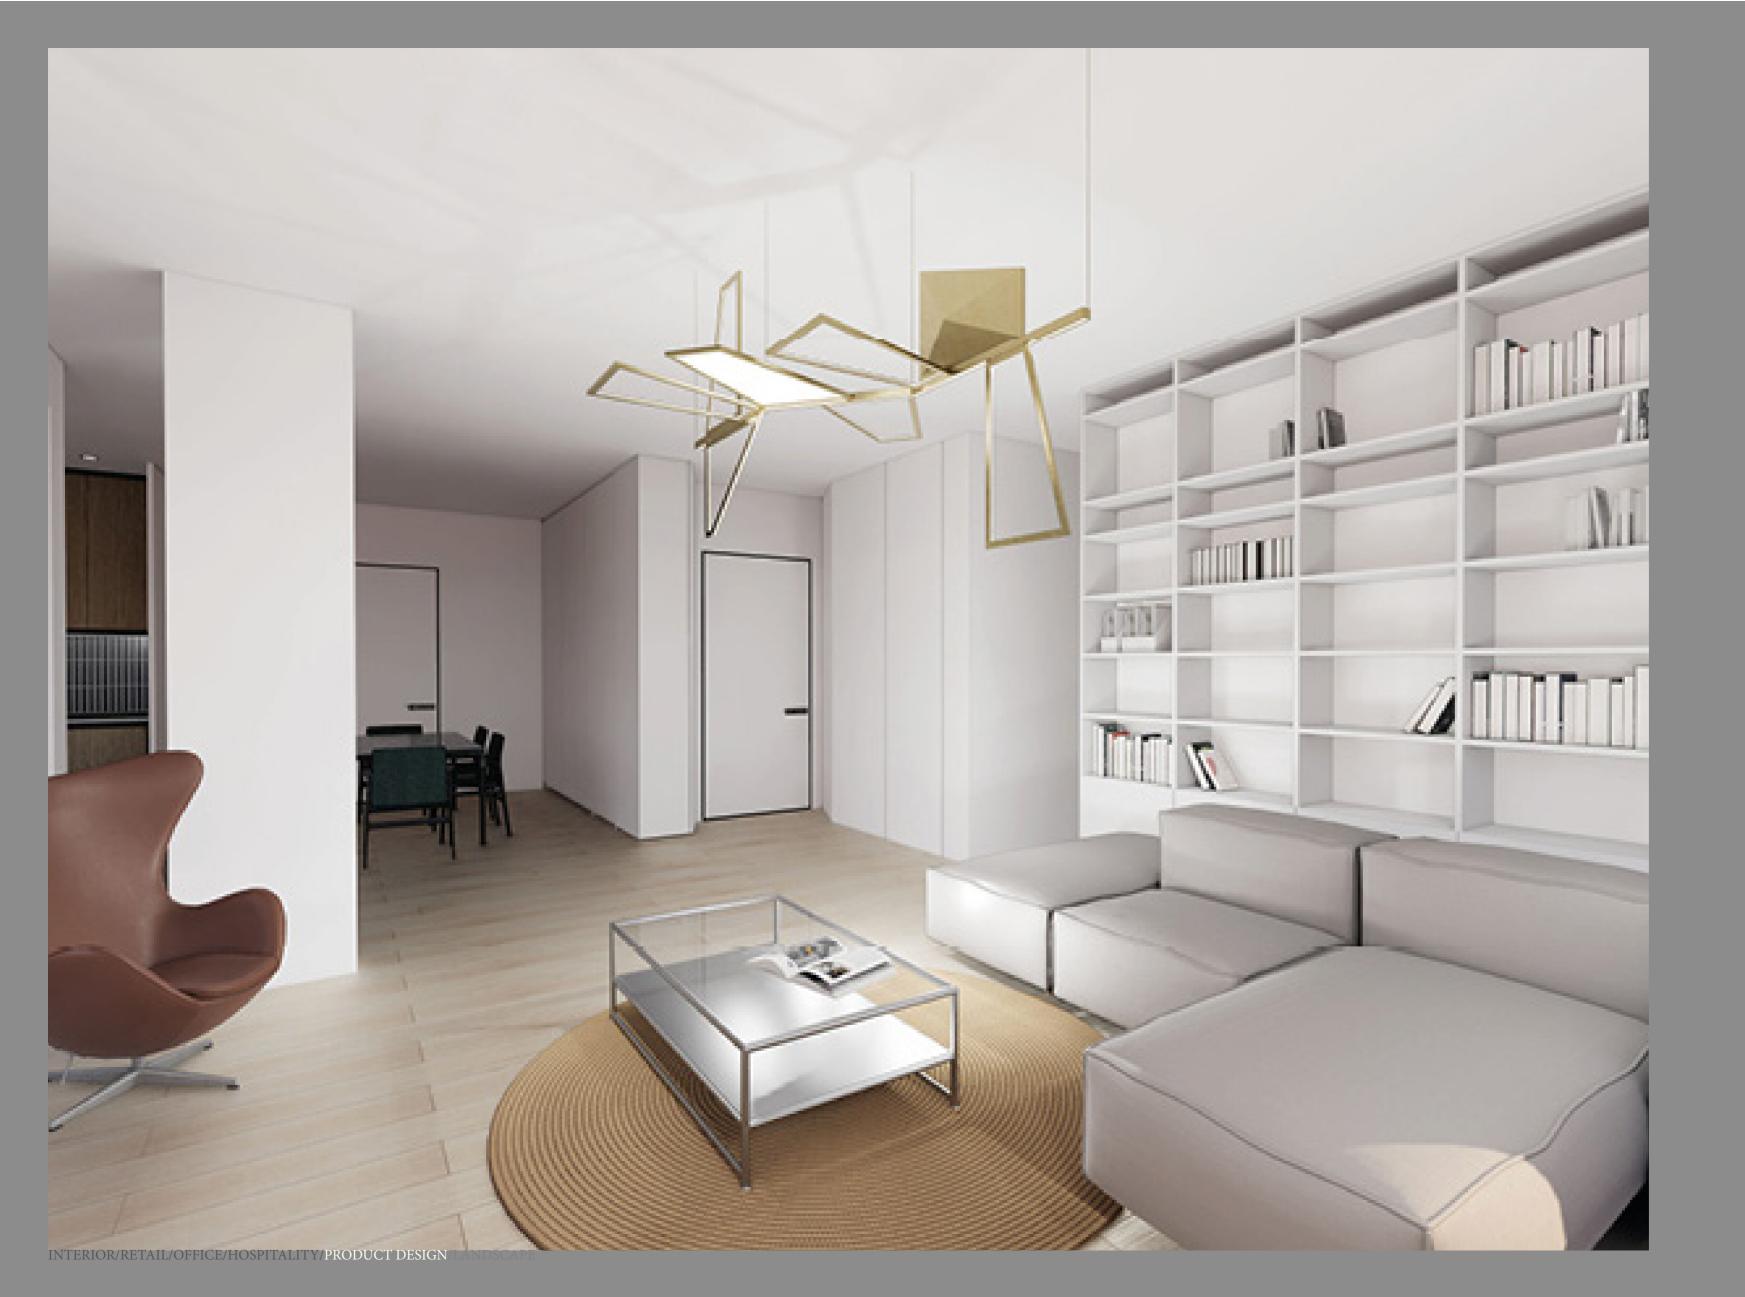

PRODUCT

LIGHTINGS FURNITURE

Year: 2015/2016

Client: Private

Type: Residential

Size: 222.5 m<sup>2</sup> / 2400 ft<sup>2</sup>

Location: Hammersmith, London, UK

Structural Engineer: Clancy Consulting

Status: Completed

Contractor: Auxonia

Omnide Role: Architect & Project management

Ground Floor Extension & back yard garden designs

First Floor Plan

#### SUSTAINABLE

Ravenscourt House is a Building of Merit, located in Hammersmith, West London. It is created by combining two apartments into one single home to accommodate four bedrooms and a 40 m² extension towards the garden. Ravenscourt House was designed around a young family with two children. The client envisioned a playful and innovative home with a huge living space for children and parents to enjoy time together. We took care of every single detail of the house from inception to completion extending the house on the first floor and rear garden.

#### NATURAL

It was essential for us that the juxtaposition between the new and the old would be readable. We wanted our contemporary design to highlight the existing and also the new extension.

Since the property is a Building of Merit, we made a conscious decision to showcase and appreciate the nature of the building. We exposed existing textures such as the original bricks and concrete walls, thus creating contrast with the new materials such as the beams in the living space which have been exposed, again to show all materials in their most natural state.