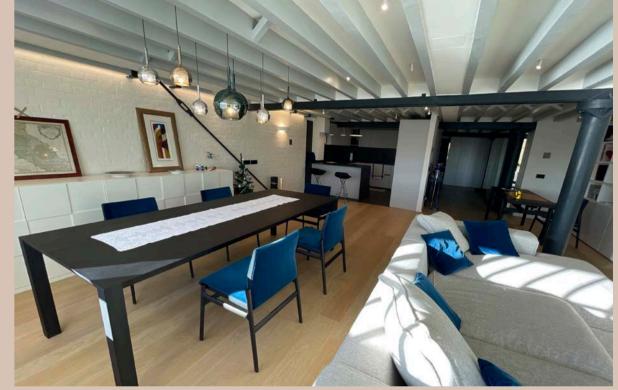

#### SUSTAINABLE

Ravenscourt House is a Building of Merit, located in Hammersmith, West London. It is created by combining two apartments into one single home to accommodate four bedrooms and a 40 m² extension towards the garden. Ravenscourt House was designed around a young family with two children. The client envisioned a playful and innovative home with a huge living space for children and parents to enjoy time together. We took care of every single detail of the house from inception to completion extending the house on the first floor and rear garden.

#### NATURAL

It was essential for us that the juxtaposition between the new and the old would be readable. We wanted our contemporary design to highlight the existing and also the new extension.

Since the property is a Building of Merit, we made a conscious decision to showcase and appreciate the nature of the building. We exposed existing textures such as the original bricks and concrete walls, thus creating contrast with the new materials such as the beams in the living space which have been exposed, again to show all materials in their most natural state.