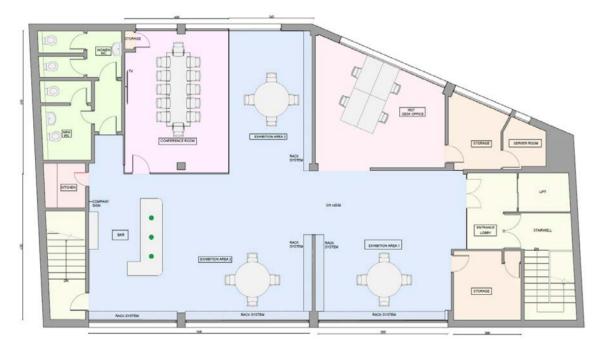

ECOLOGICAL

Size: 222.5 m<sup>2</sup> / 2400 ft<sup>2</sup>

Location: Liverpool Street, London, UK

Omnide Role: Architect, Project management

First Floor Plan

Third Floor Plan

Omnide designed and project managed the office renovation for Capelli. Omnide nicely used colours and sustainable material which transformed an abandoned office into a fashionable and minimalist office.