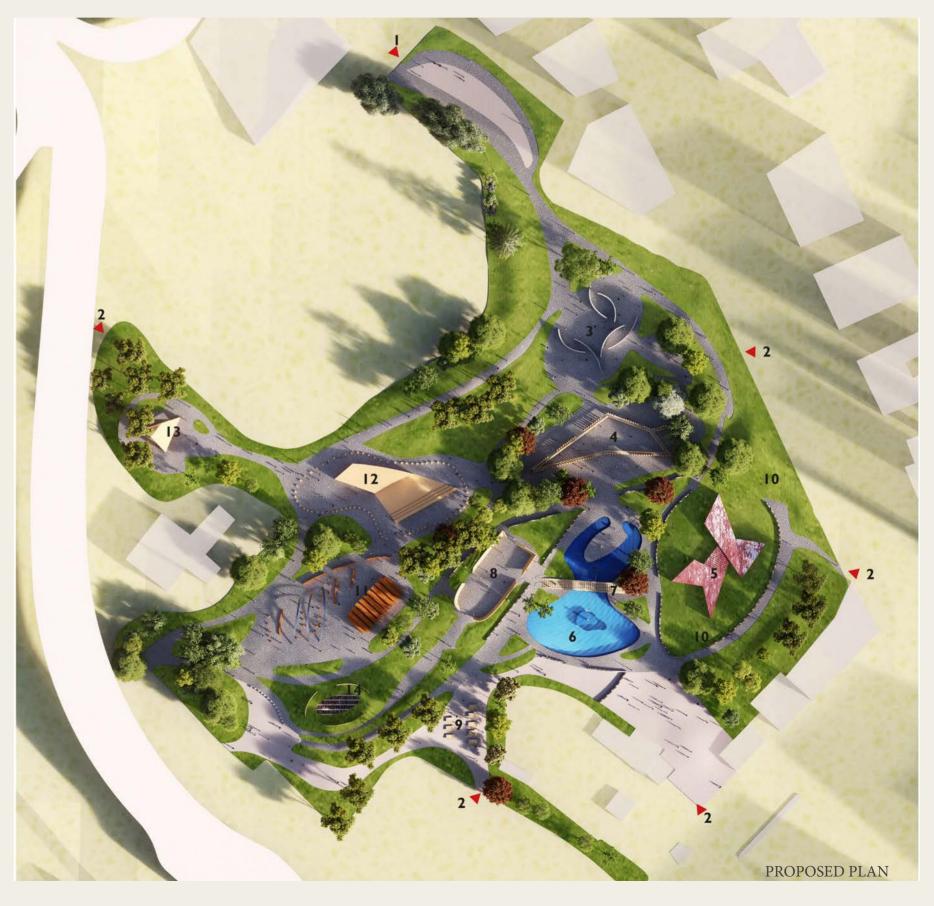

# KEY:

- 1 MAIN ENTRANCE 2 PEDESTRIAN ENTRANCE
- 3 KIDS PLAY AREA
- 4 KIDS PLAY AREA
- 5 EXHIBITION HALL
- 6 LAKE

- 6 LAKE
  7 BRIDGE
  8 SCULPTURE
  9 PLAY AREA (PING PONG)
  10 PUBLIC FARM
  11 CAFE'
  12 CINEMA

- 13 EXHIBITION HALL
- 14 KIDS PLAY AREA

# PROFESSIONAL PHYSICAL MODEL MAKING

Although the site is located next to a natural reserve, the surrounding area features dense and rich infrastructure which lacks in public green spaces. The park will act as an extension to the nearby natural reserve and promote an area where the locals can connect with the natural environment, as well as creating a strong point of interest to invite people from all over the city.