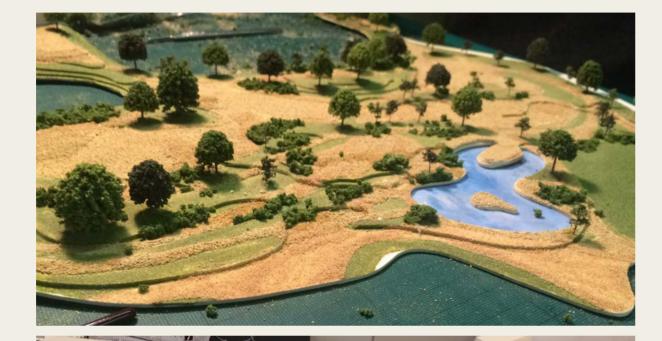

Type: Urban Landscape Size: 29000 m<sup>2</sup> / 312150 ft<sup>2</sup>

Client: Private

Location: Via Teulada, Rome, UK

Status: In progress

Omnide Role: Architect

The Park Street Teulada is located in the north-west of the city, the area is characterized by a dense urban fabric and crossed by urban roads.

To the north the site is surrounded by the green of MonteMario Nature Reserve with which it unites, to the south it borders with the city in close relationship with the

The surrounding area is dense and rich in infrastructure and suffers from the lack of public green spaces even though it spans from natural reserve.

# PROFESSIONAL PHYSICAL MODEL MAKING

Although the site is located next to a natural reserve, the surrounding area features dense and rich infrastructure which lacks in public green spaces. The park will act as an extension to the nearby natural reserve and promote an area where the locals can connect with the natural environment, as well as creating a strong point of interest to invite people from all over the city.