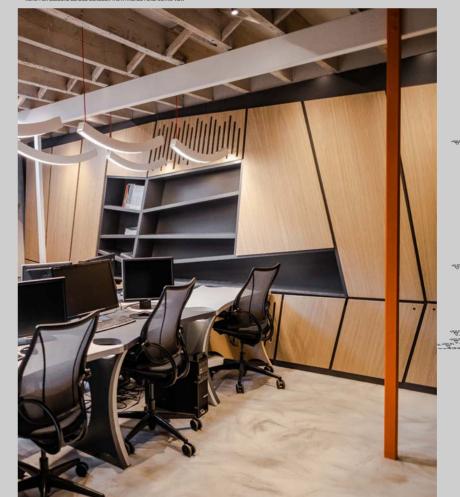

ECOLOGICAL

Size: 222.5 m<sup>2</sup> / 2400 ft<sup>2</sup>

Location: Liverpool Street, London, UK

Omnide Role: Architect, Project management

First Floor Plan

Third Floor Plan

Omnide designed and project managed the office renovation for Capelli. Omnide nicely used colours and sustainable material which transformed an abandoned office into a fashionable and minimalist office.