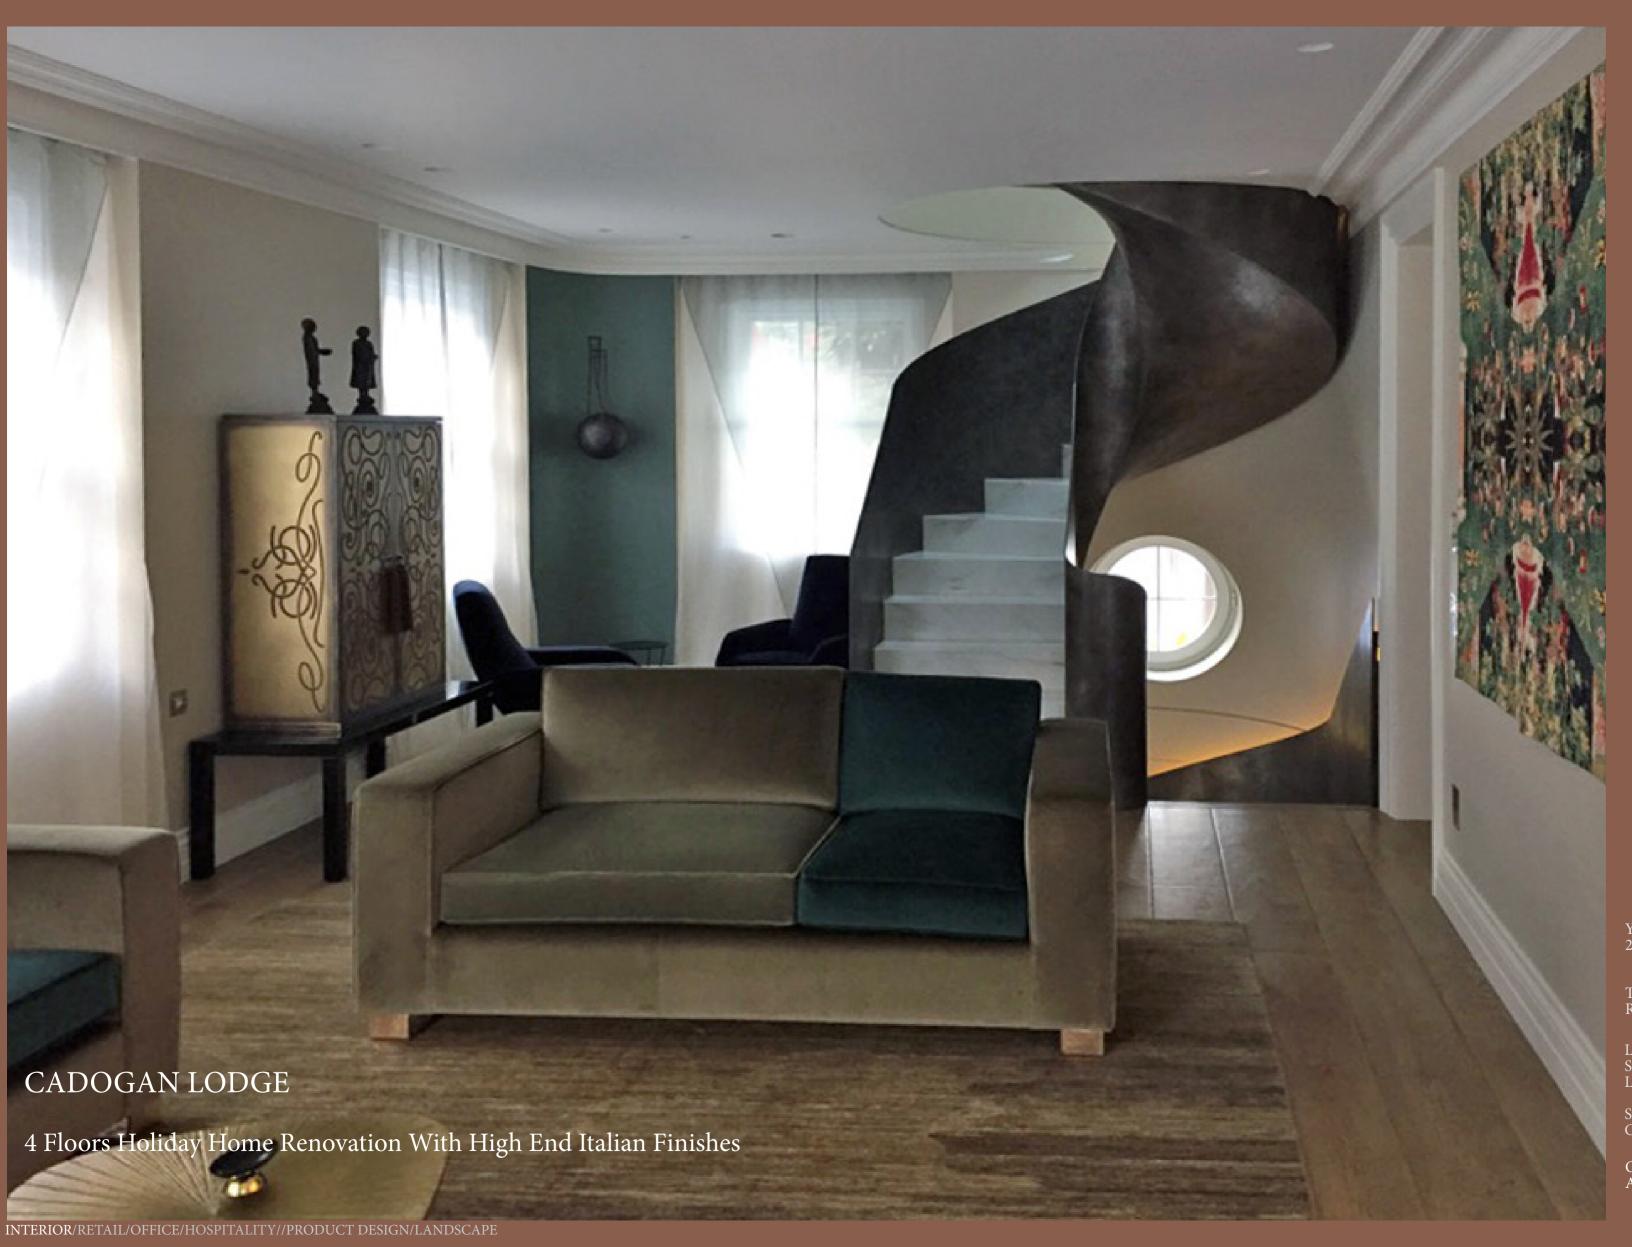

Client: Private

Гуре: Residential Size: 300 m<sup>2</sup> / 3230 ft<sup>2</sup>

Location: Sloane square, London, UK

Status: Completed

Omnide Role: Architect & Project management

Section Render

Cadogan Lodge is a high-end holiday home for a family with two kids in Chelsea, London. We delivered a home showcasing the best of Italian finishes, Italian elegance, and craftsmanship. The home comprised an impressive number of spaces amongst which six bedrooms and two en-suite bedrooms (one with two en-suite bathrooms), 3 bathrooms, 2 kitchens, a dining room, a study, and a terrace.