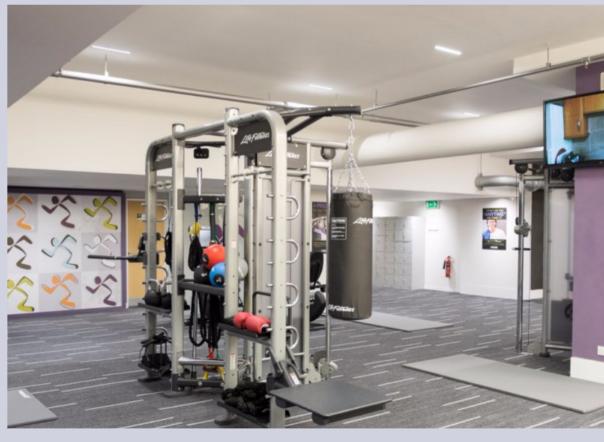

Royal Garden Hotel in High Street Kensington was interested in launching a gym and spa that would match the level of elegance of the hotel whilst also creating an innovative and relaxed environment to let off the steam.

The design scheme included a new Anytime Fitness Gym, 5 therapy rooms and a wellness hub open to the public.

Finding the right balance between the creative and imaginative expectations of Royal Garden Hotel and the technical requirements of Anytime Fitness was essential to the completion of the design.

The driving concept for the design was to achieve a flexible space that could be used by hotel guests and gym members. The neighbouring Hyde Park was incorporated in the design by locating the therapy rooms in a position that would allow creating views of the park that would inspire tranquillity during therapy sessions