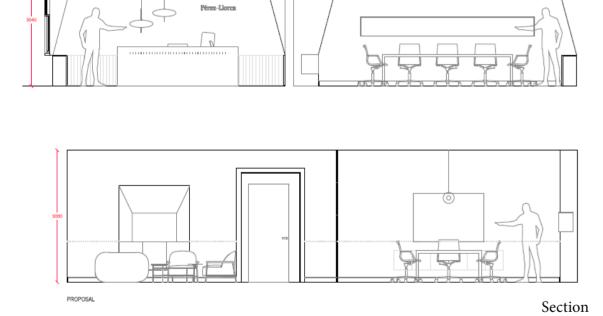

Client: Private

Type: Residential

Size: 120 m<sup>2</sup>

Location: Flat 33, 61 Wapping Wall, Merchant Court, London

Contractor: Lombardo

Completed

Omnide Role: Architect & Project management

Floor Plan

Section AA

Section BB

#### THE USE OF LIGHT

Omnide dismissed the boundary between living room, office, diningroom and kitchen to create a open space that can make all of these functional space under the natural sunlight.

#### NATURAL

The materiality choosing for the interior Omnide chose the wooden floor and chosed to expose the beam and the brick facade which keeps the building's own characteristic and the renovation makes it have temporary and more leisure for the residents.

The furniture choosing of the merchant court 33 more approach the modern aethestic and a sustainable lifestyle principle. The whole flat's furniture is decent and stylish.

LEISURE

Size: 120 m<sup>2</sup>