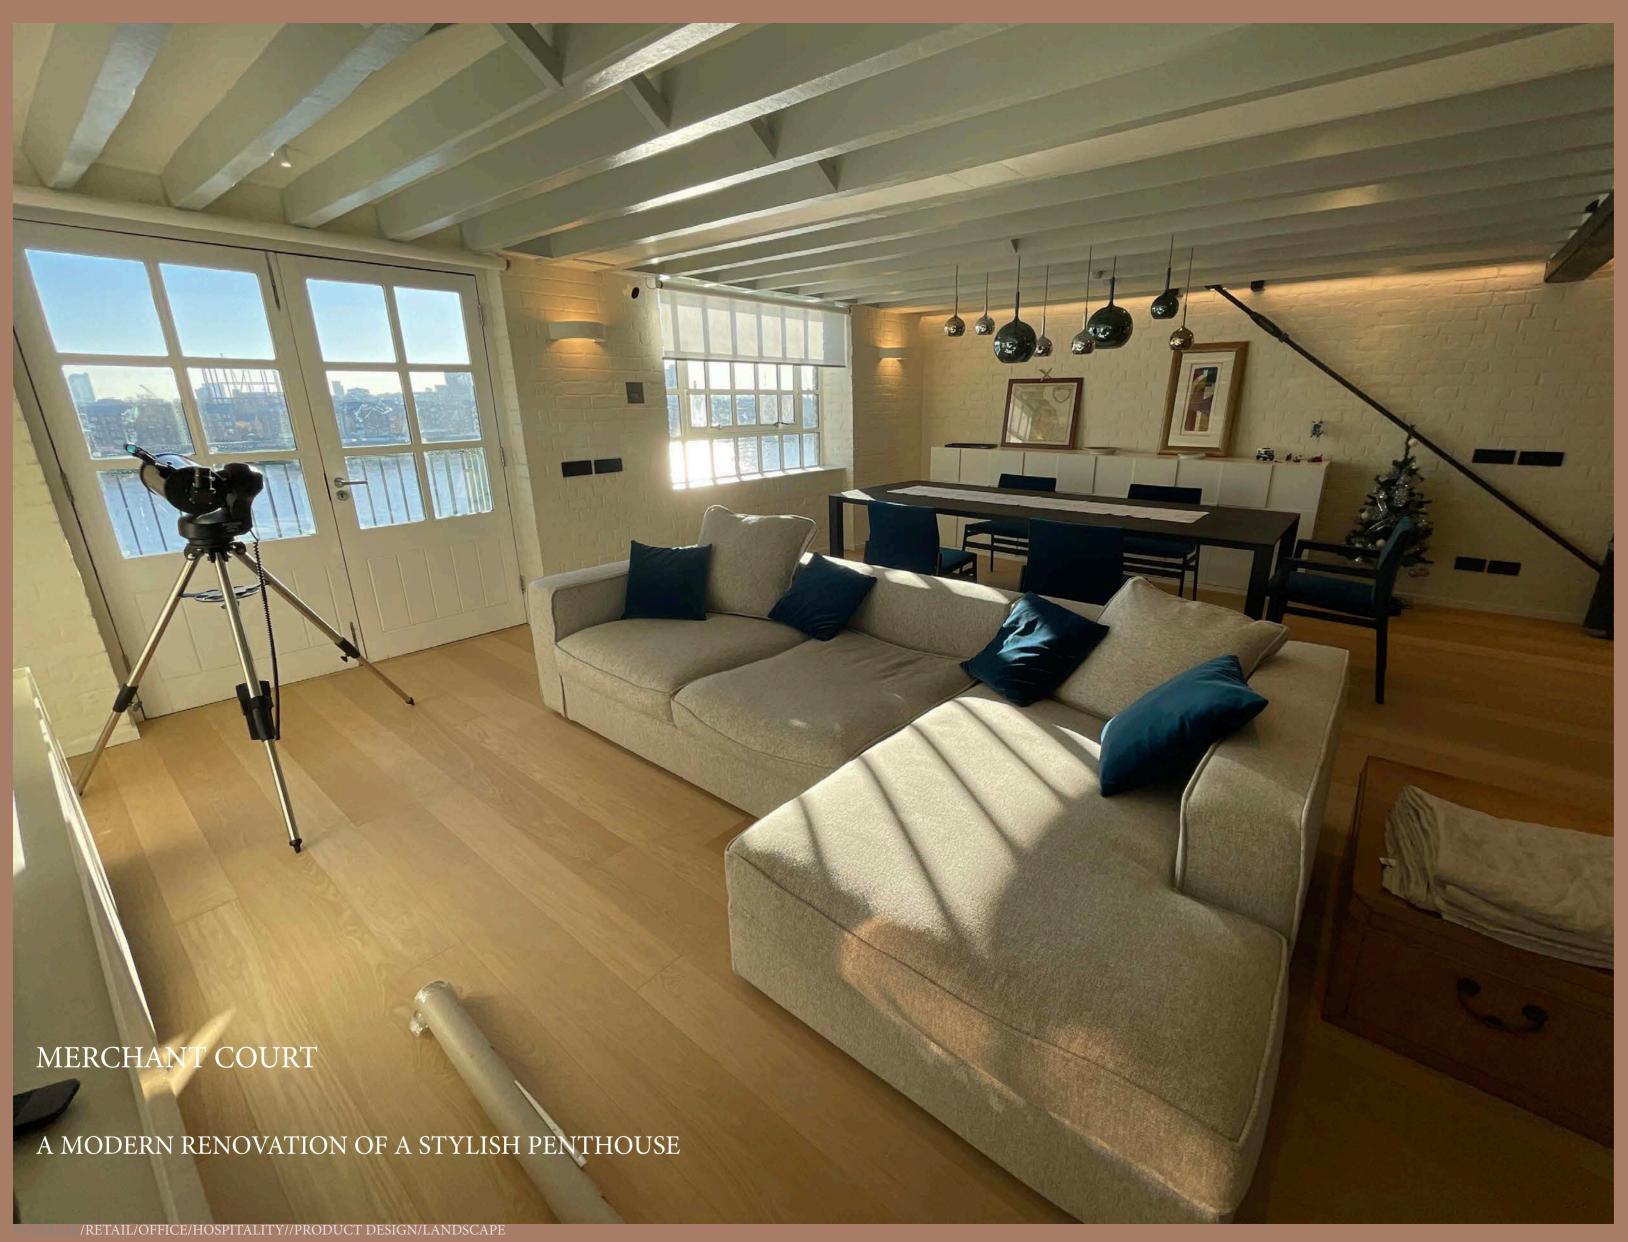

Client: Private

Type: Residential

Size: 120 m<sup>2</sup>

Location: Flat 33, 61 Wapping Wall, Merchant Court, London

Contractor: Lombardo

Completed

Omnide Role: Architect & Project management

Floor Plan

Section AA

Section BB

#### THE USE OF LIGHT

Omnide dismissed the boundary between living room, office, diningroom and kitchen to create a open space that can make all of these functional space under the natural sunlight.

#### NATURAL

The materiality choosing for the interior Omnide chose the wooden floor and chosed to expose the beam and the brick facade which keeps the building's own characteristic and the renovation makes it have temporary and more leisure for the residents.

The furniture choosing of the merchant court 33 more approach the modern aethestic and a sustainable lifestyle principle. The whole flat's furniture is decent and stylish.

LEISURE

Size: 120 m<sup>2</sup>