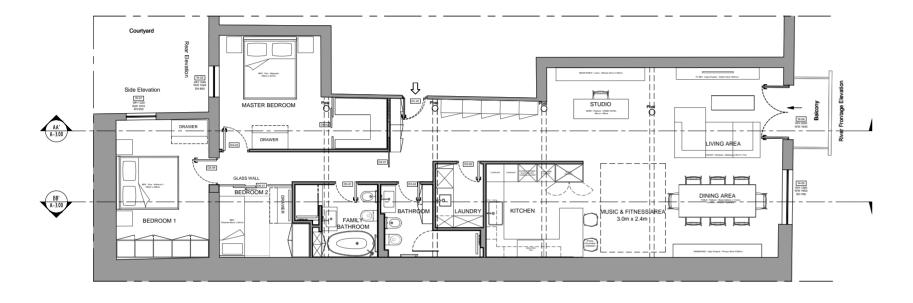

Client: Private

Type: Residential

Size: 120 m<sup>2</sup>

Location: Flat 33, 61 Wapping Wall, Merchant Court, London

Contractor: Lombardo

Completed

Omnide Role: Architect & Project management

Floor Plan

Section AA

Section BB