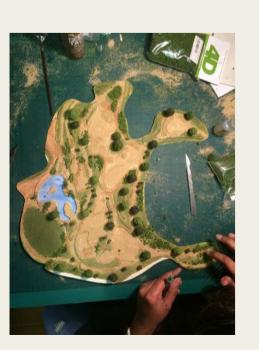

Type: Urban Landscape Size: 29000 m<sup>2</sup> / 312150 ft<sup>2</sup>

Client: Private

Location: Via Teulada, Rome, UK

Status: In progress

Omnide Role: Architect

The Park Street Teulada is located in the north-west of the city, the area is characterized by a dense urban fabric and crossed by urban roads.

To the north the site is surrounded by the green of MonteMario Nature Reserve with which it unites, to the south it borders with the city in close relationship with the

The surrounding area is dense and rich in infrastructure and suffers from the lack of public green spaces even though it spans from natural reserve.

# PROFESSIONAL PHYSICAL MODEL MAKING

Although the site is located next to a natural reserve, the surrounding area features dense and rich infrastructure which lacks in public green spaces. The park will act as an extension to the nearby natural reserve and promote an area where the locals can connect with the natural environment, as well as creating a strong point of interest to invite people from all over the city.