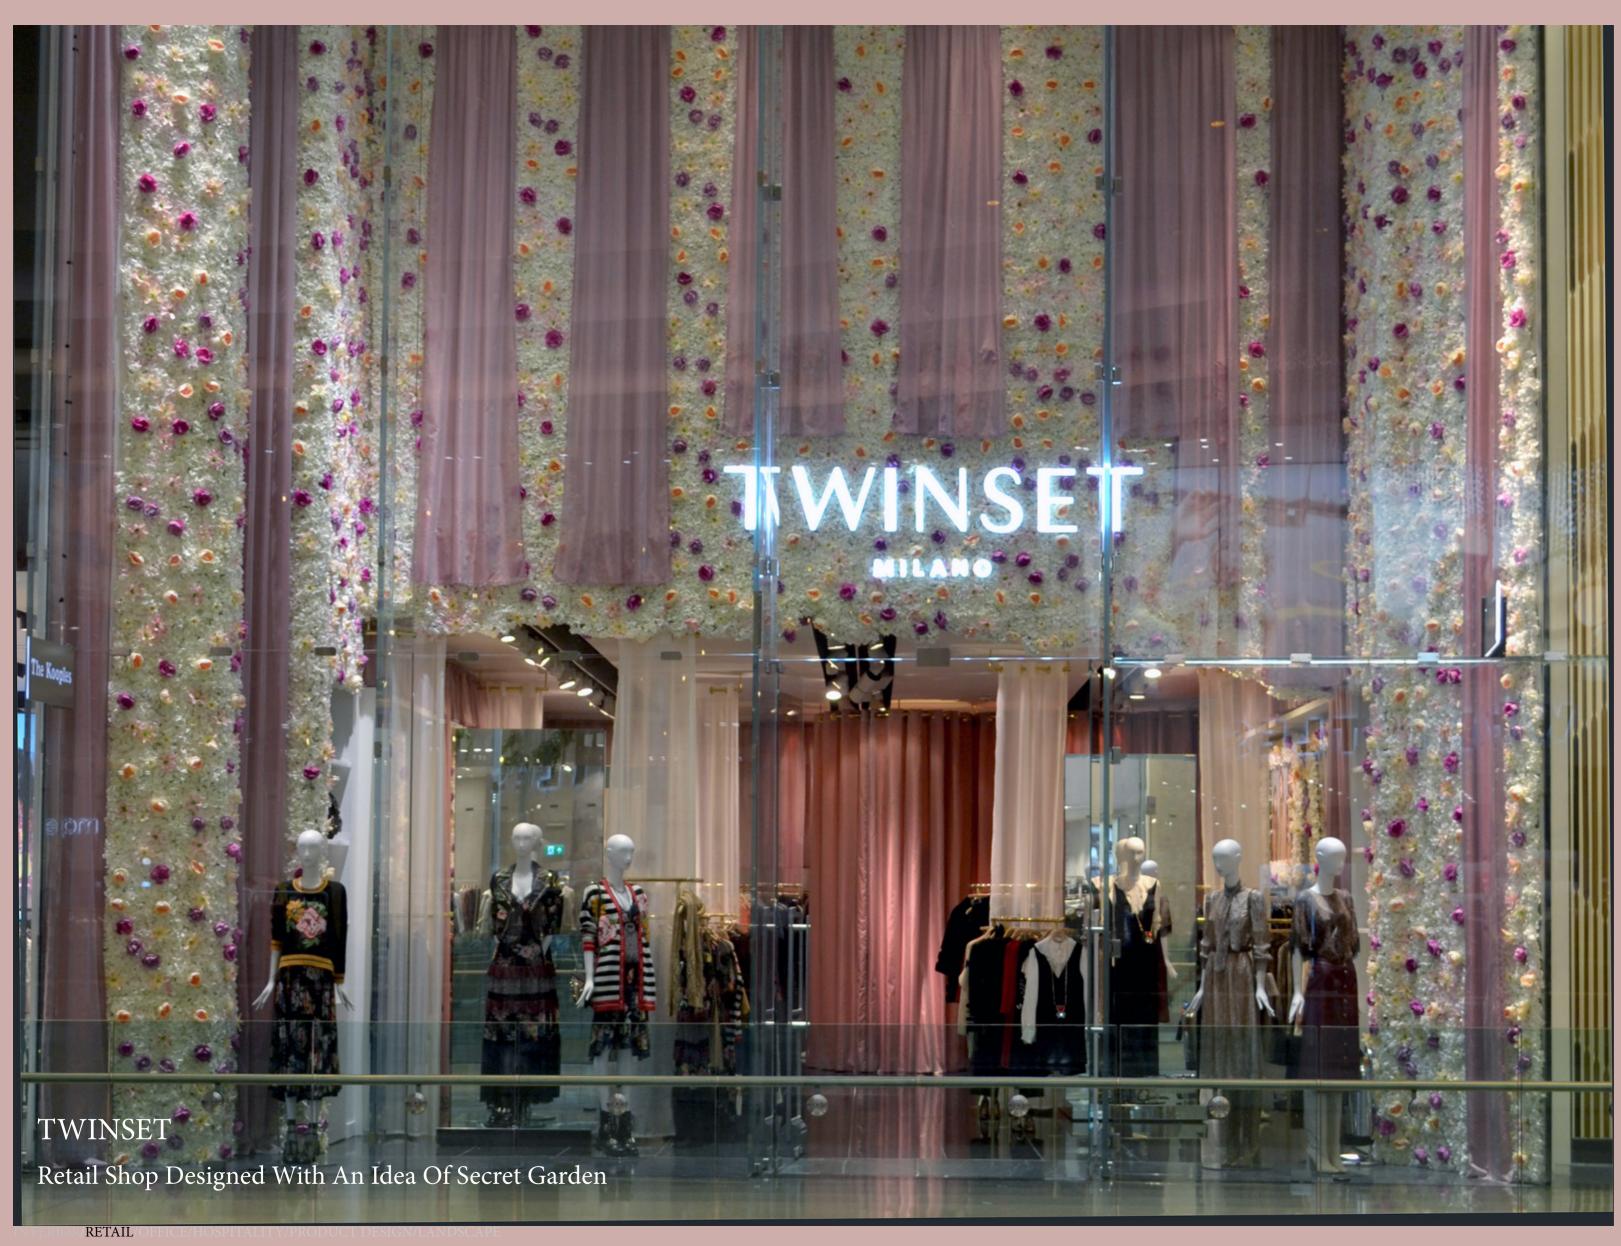

Year: Client: Twinset Milano

Type: Commercial Reatail Size: 130m<sup>2</sup> / 1369 ft<sup>2</sup>

Location: King's Road, Westfield, London, UK

Status: Completed

Omnide Role: Strategy, Design, Project Management