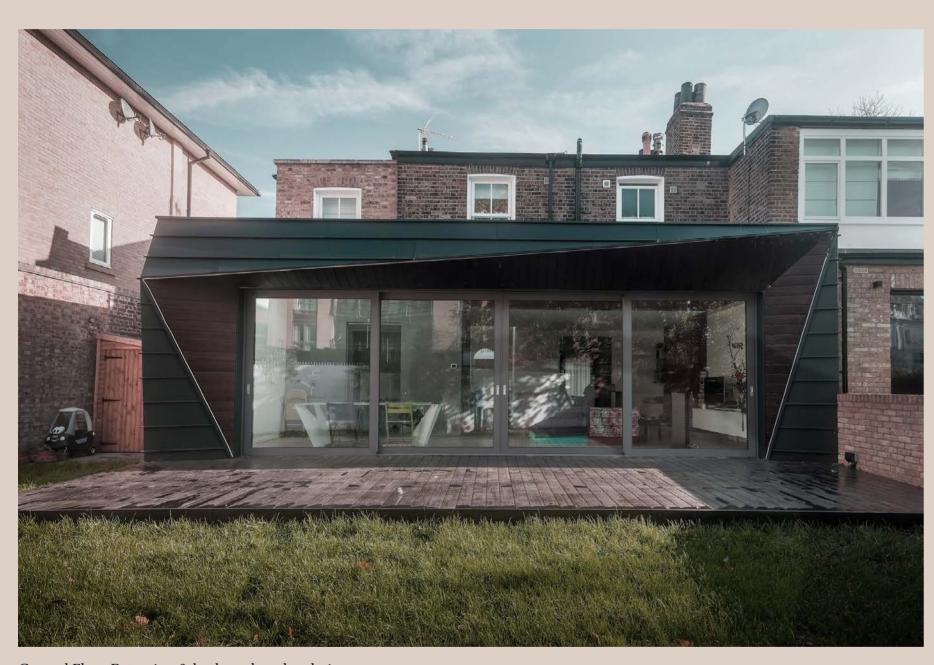

PRODUCT

LIGHTINGS FURNITURE

Year: 2015/2016

Client: Private

Type: Residential

Size: 222.5 m<sup>2</sup> / 2400 ft<sup>2</sup>

Location: Hammersmith, London, UK

Structural Engineer: Clancy Consulting

Status: Completed

Contractor: Auxonia

Omnide Role: Architect & Project management

Ground Floor Extension & back yard garden designs

First Floor Plan

#### SUSTAINABLE

Ravenscourt House is a Building of Merit, located in Hammersmith, West London. It is created by combining two apartments into one single home to accommodate four bedrooms and a 40 m² extension towards the garden. Ravenscourt House was designed around a young family with two children. The client envisioned a playful and innovative home with a huge living space for children and parents to enjoy time together. We took care of every single detail of the house from inception to completion extending the house on the first floor and rear garden.

#### NATURAL

It was essential for us that the juxtaposition between the new and the old would be readable. We wanted our contemporary design to highlight the existing and also the new extension.

Since the property is a Building of Merit, we made a conscious decision to showcase and appreciate the nature of the building. We exposed existing textures such as the original bricks and concrete walls, thus creating contrast with the new materials such as the beams in the living space which have been exposed, again to show all materials in their most natural state.