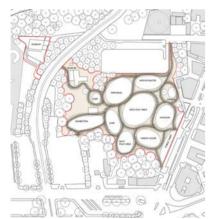

## CONCEPT GENERATING PROCESS:

Phase 1 - Identify the Area

Phase 2 - Identify the functions

Phase 3 - Build the pathway around the functional areas

Phase 4 - Establish 30% as green area