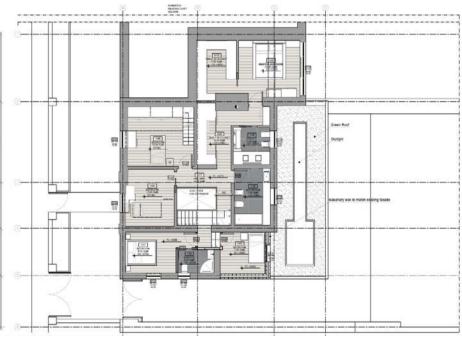

Status: Completed

Contractor: Auxonia

Omnide Role: Architect & Project management

Ground Floor Extension & back yard garden designs

First Floor Plan

#### SUSTAINABLE

Ravenscourt House is a Building of Merit, located in Hammersmith, West London. It is created by combining two apartments into one single home to accommodate four bedrooms and a 40 m² extension towards the garden. Ravenscourt House was designed around a young family with two children. The client envisioned a playful and innovative home with a huge living space for children and parents to enjoy time together. We took care of every single detail of the house from inception to completion extending the house on the first floor and rear garden.

#### NATURAL

It was essential for us that the juxtaposition between the new and the old would be readable. We wanted our contemporary design to highlight the existing and also the new extension.

Since the property is a Building of Merit, we made a conscious decision to showcase and appreciate the nature of the building. We exposed existing textures such as the original bricks and concrete walls, thus creating contrast with the new materials such as the beams in the living space which have been exposed, again to show all materials in their most natural state.