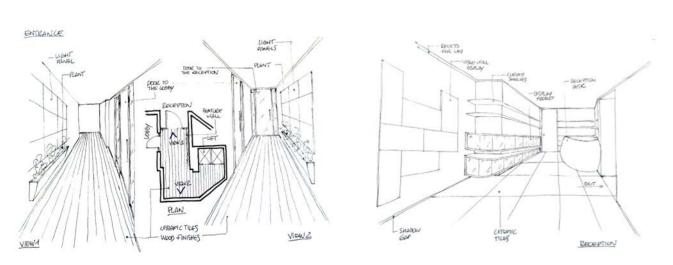

Royal Garden Hotel in High Street Kensington was interested in launching a gym and spa that would match the level of elegance of the hotel whilst also creating an innovative and relaxed environment to let off the steam.

The design scheme included a new Anytime Fitness Gym, 5 therapy rooms and a wellness hub open to the public.

Finding the right balance between the creative and imaginative expectations of Royal Garden Hotel and the technical requirements of Anytime Fitness was essential to the completion of the design.

The driving concept for the design was to achieve a flexible space that could be used by hotel guests and gym members. The neighbouring Hyde Park was incorporated in the design by locating the therapy rooms in a position that would allow creating views of the park that would inspire tranquillity during therapy sessions